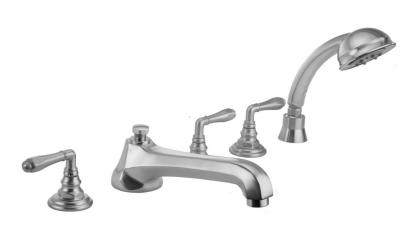

# Westfield Roman Tub Set with Low Spout and Lever Handles and Straight Handshower

Model #: 6970-T674-S-488-TRIM-

#### **FEATURES:**

- All brass roman deck mount tub set trim with straight
- Any handshower can be used. For alternate handshower contact JACLO for the model #.
- Quick connect/disconnect spout
- Stationary Spout includes full flow aerator
- Includes:
  - S488 handshower
  - 3060-DS hose
  - 8030 straight handshower mount
  - 8019 deck mount sleeve
- Spout Hole Size: 1 1/8" 1 3/4"
  Valve Hole Size: 1 1/4" 1 3/8"
- ADA Compliant Levers
- Requires J-6912-DIV-RGH rough in kit