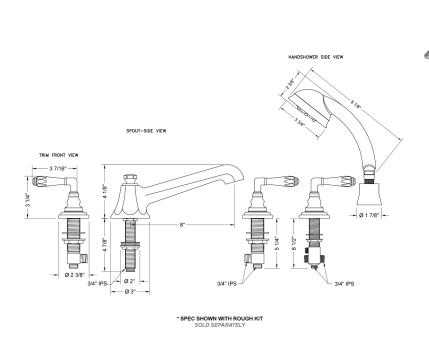

JACLO for the model #.
- Quick connect/disconnect spout
- Stationary Spout includes full flow aerator
- Includes:
  - S488 handshower
  - 3060-DS hose
  - 8030 straight handshower mount
  - 8019 deck mount sleeve
- Spout Hole Size: 1 1/8" 1 3/4"
  Valve Hole Size: 1 1/4" 1 3/8"
- ADA Compliant Levers
- Requires J-6912-DIV-RGH rough in kit

### **AVAILABLE FINISHES:**

Polished Chrome (PCH) Satin Chrome (SC) Bronze Umber (BU) Satin Nickel (SN) Pewter (PEW) Caramel Bronze (CB) Polished Nickel (PN) Antique Brass (AB) Antique Copper (ACU) Oil-Rubbed Bronze (ORB) Polished Brass (PB) Polished Copper (PCU) Vintage Bronze (VB) Satin Brass (SB) Rose Gold (RG) Matte Black (MBK) Satin Gold (SG) Polished Gold (PG)

Black Nickel (BKN)

T674

## **SPECIFICATION DRAWING:**

#### **AVAILABLE HANDLES:**





T675







T678

T676