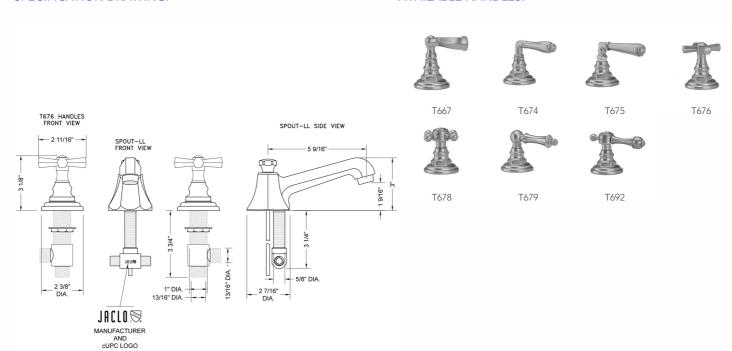

| Polished Chrome (PCH)   | Satin Chrome (SC)   | Bronze Umber (BU)     |
|-------------------------|---------------------|-----------------------|
| Satin Nickel (SN)       | Pewter (PEW)        | Caramel Bronze (CB)   |
| Polished Nickel (PN)    | Antique Brass (AB)  | Antique Copper (ACU)  |
| Oil-Rubbed Bronze (ORB) | Polished Brass (PB) | Polished Copper (PCU) |
| Vintage Bronze (VB)     | Satin Brass (SB)    | Rose Gold (RG)        |
| Matte Black (MBK)       | Satin Gold (SG)     | Polished Gold (PG)    |
| Black Nickel (BKN)      | Bombay Gold (BG)    | Jewelers Gold (JG)    |
| Europa Bronze (EB)      | White (WH)          | Sedona Beige (SDB)    |
| Tristan Brass (TB)      | Satin Cooper (SCU)  |                       |

#### SPECIFICATION DRAWING:

#### **AVAILABLE HANDLES:**



## **COMPLIANCES:**