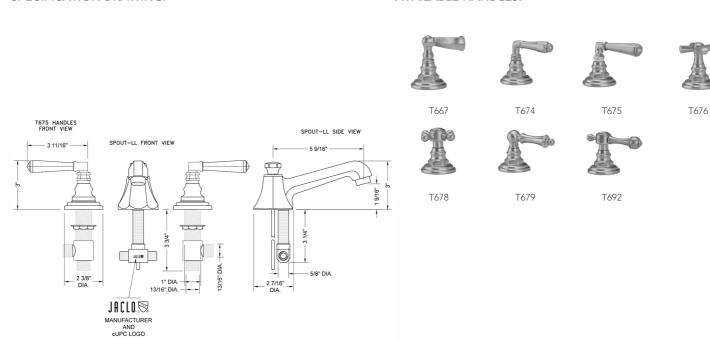

|                                                                                                                                                                                                                                                             |
|                         | Satin Nickel (SN) Polished Nickel (PN) Oil-Rubbed Bronze (ORB) Vintage Bronze (VB) Matte Black (MBK) Black Nickel (BKN) Europa Bronze (EB) | Satin Nickel (SN) Pewter (PEW) Polished Nickel (PN) Antique Brass (AB) Oil-Rubbed Bronze (ORB) Polished Brass (PB) Vintage Bronze (VB) Satin Brass (SB) Matte Black (MBK) Satin Gold (SG) Black Nickel (BKN) Bombay Gold (BG) Europa Bronze (EB) White (WH) |

#### SPECIFICATION DRAWING:

#### **AVAILABLE HANDLES:**



## **COMPLIANCES:**