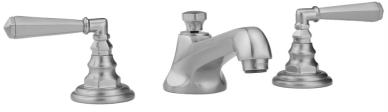

# Westfield Faucet with Hex Lever Handles & Fully Polished & Plated Pop-Up Drain

Model #: 6870-T675-836-

#### **FEATURES:**

- All brass 8" 12" widespread faucet includes fully polished & plated brass pop-up drain with overflow
- 1/4 turn ceramic valves
- Stationary Spout
- Available Flow Rates: 1.5, 1.2 & 0.5 GPM. Additional flow rate (aerator) options available. Contact JACLO.
- $5\frac{1}{2}$ " spout reach
- Spout Hole Size: 1 1/4" 2"
- Valve Hole Size: 1 1/8" 1 5/8"
- ADA Compliant Levers