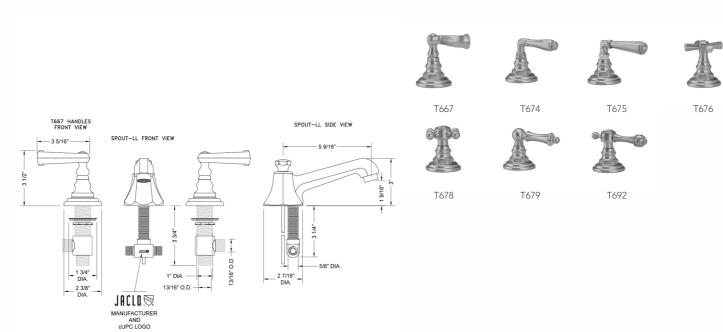

e (SC)   | Bronze Umber (BU)     |
|-------------------------|---------------------|-----------------------|
| Satin Nickel (SN)       | Pewter (PEW)        | Caramel Bronze (CB)   |
| Polished Nickel (PN)    | Antique Brass (AB)  | Antique Copper (ACU)  |
| Oil-Rubbed Bronze (ORB) | Polished Brass (PB) | Polished Copper (PCU) |
| Vintage Bronze (VB)     | Satin Brass (SB)    | Rose Gold (RG)        |
| Matte Black (MBK)       | Satin Gold (SG)     | Polished Gold (PG)    |
| Black Nickel (BKN)      | Bombay Gold (BG)    | Jewelers Gold (JG)    |
| Europa Bronze (EB)      | White (WH)          | Sedona Beige (SDB)    |
|                         |                     |                       |

Satin Cooper (SCU)

#### SPECIFICATION DRAWING:

#### **AVAILABLE HANDLES:**

Tristan Brass (TB)



### **COMPLIANCES:**