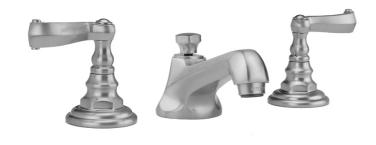

# Westfield Faucet with Ribbon Handles & Fully Polished & Plated Pop-Up Drain

Model #:6870-T667-836-

#### **FEATURES:**

- All brass 8" 12" widespread faucet includes fully polished & plated brass pop-up drain with overflow
- 1/4 turn ceramic valves
- Stationary Spout
- Available Flow Rates: 1.5, 1.2 & 0.5 GPM. Additional flow rate (aerator) options available. Contact JACLO.
- $5\frac{1}{2}$ " spout reach
- Spout Hole Size:  $1 \frac{1}{4}$ " 2"
- Valve Hole Size: 1  $^{1}/_{8}$ " 1  $^{5}/_{8}$ "
- ADA Compliant Levers