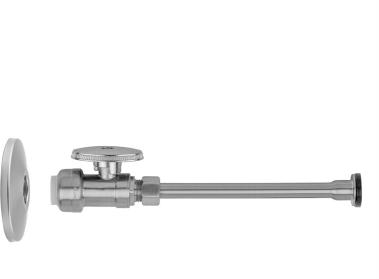

## Quarter Turn Straight Pattern 1/2" Push Fit x 3/8" O.D. Toilet Supply Kit with Escutcheon and 20" Supply Tube

## Model #:639PF-72-

AVAILABLE FINISHES: Polished Chrome (PCH) Satin Nickel (SN)

- For use with  $^{1}\!/_{2}"$  copper, CPVC, or PEX

 $_{\odot}\,$  (1) Quarter Turn Straight Pattern  $^{1}\!/_{2}$  " Push Fit x  $^{3}\!/_{8}$  " O.D.

Supply Valve with Oval Handle P/N 639-PF (1) 20" Copper Supply Tube P/N 772

• Complete Toilet Supply Kit

(1) Escutcheon P/N 7463
(1) Clip P/N D7750-12

**FEATURES**:

• Kit contains:

SPECIFICATION DRAWING:

| COMPONENTS                         |      |
|------------------------------------|------|
| DESCRIPTION                        | QTY: |
| STRAIGHT VALVE - OVAL HANDLE       | 1    |
| 20" X 3/8" O.D. COPPER SUPPLY TUBE | 1    |
| ESCUTCHEON                         | 1    |
| PUSH FIT CLIP                      | 1    |