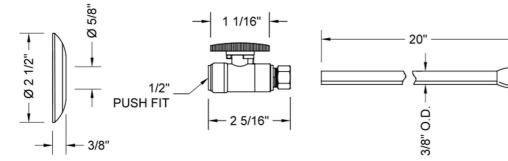

## Model #:639PF-72-

AVAILABLE FINISHES: Polished Chrome (PCH) Satin Nickel (SN)

- For use with  $^{1}\!/_{2}"$  copper, CPVC, or PEX

 $_{\odot}\,$  (1) Quarter Turn Straight Pattern  $^{1}\!/_{2}$  " Push Fit x  $^{3}\!/_{8}$  " O.D.

Supply Valve with Oval Handle P/N 639-PF (1) 20" Copper Supply Tube P/N 772

• Complete Toilet Supply Kit

(1) Escutcheon P/N 7463
(1) Clip P/N D7750-12

**FEATURES**:

• Kit contains:

SPECIFICATION DRAWING:

| COMPONENTS                         |      |
|------------------------------------|------|
| DESCRIPTION                        | QTY: |
| STRAIGHT VALVE - OVAL HANDLE       | 1    |
| 20" X 3/8" O.D. COPPER SUPPLY TUBE | 1    |
| ESCUTCHEON                         | 1    |
| PUSH FIT CLIP                      | 1    |