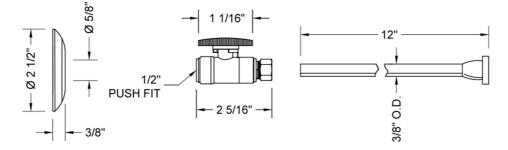

## Quarter Turn Straight Pattern 1/2" Push Fit x 3/8" O.D. Toilet Supply Kit with Escutcheon and 12" Supply Tube

## Model #:639PF-71-

AVAILABLE FINISHES: Polished Chrome (PCH) Satin Nickel (SN)

- For use with  $^{1}\!/_{2}"$  copper, CPVC, or PEX

 $_{\odot}\,$  (1) Quarter Turn Straight Pattern  $^{1}\!/_{2}$  " Push Fit x  $^{3}\!/_{8}$  " O.D.

Supply Valve with Oval Handle P/N 639-PF • (1) 12" Copper Supply Tube P/N 771

• Complete Toilet Supply Kit

(1) Escutcheon P/N 7463
(1) Clip P/N D7750-12

**FEATURES**:

• Kit contains:

SPECIFICATION DRAWING:

| COMPONENTS                         |      |
|------------------------------------|------|
| DESCRIPTION                        | QTY: |
| STRAIGHT VALVE - OVAL HANDLE       | 1    |
| 12" X 3/8" O.D. COPPER SUPPLY TUBE | 1    |
| ESCUTCHEON                         | 1    |
| PUSH FIT CLIP                      | 1    |