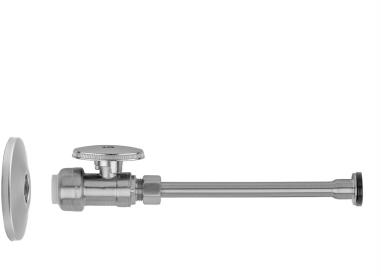

## Quarter Turn Straight Pattern 1/2" Push Fit x 3/8" O.D. Toilet Supply Kit with Escutcheon and 12" Supply Tube

## Model #:639PF-71-

AVAILABLE FINISHES: Polished Chrome (PCH) Satin Nickel (SN)

- For use with  $^{1}\!/_{2}"$  copper, CPVC, or PEX

 $_{\odot}\,$  (1) Quarter Turn Straight Pattern  $^{1}\!/_{2}$  " Push Fit x  $^{3}\!/_{8}$  " O.D.

Supply Valve with Oval Handle P/N 639-PF • (1) 12" Copper Supply Tube P/N 771

• Complete Toilet Supply Kit

(1) Escutcheon P/N 7463
(1) Clip P/N D7750-12

**FEATURES**:

• Kit contains:

SPECIFICATION DRAWING:

| COMPONENTS                         |      |
|------------------------------------|------|
| DESCRIPTION                        | QTY: |
| STRAIGHT VALVE - OVAL HANDLE       | 1    |
| 12" X 3/8" O.D. COPPER SUPPLY TUBE | 1    |
| ESCUTCHEON                         | 1    |
| PUSH FIT CLIP                      | 1    |