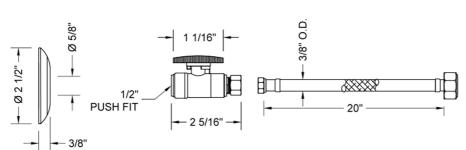

#### **FEATURES:**

- $\bullet\,$  For use with  $^1/_2"$  copper, CPVC, or PEX
- Complete Toilet Supply Kit
- Kit contains:
  - $\circ$  (1) Quarter Turn Straight Pattern  $^{1}/_{2}$ " Push Fit x  $^{3}/_{8}$ " O.D. Supply Valve with Oval Handle P/N 638-PF

    (1) 20" Grey JACLO Flex Supply Line P/N 157-MN-SS-GREY

  - (1) Escutcheon P/N 7463
  - o (1) Clip P/N D7750-12

#### SPECIFICATION DRAWING: