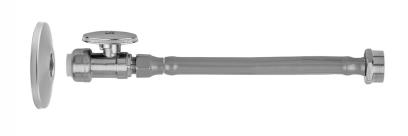

# Quarter Turn Straight Pattern 1/2" Push Fit x 3/8" O.D. Toilet Supply Kit with Escutcheon and 12" Grey JACLOFLEX Supply Line

## **FEATURES:**

- $\bullet\,$  For use with  $^1/_2"$  copper, CPVC, or PEX
- Complete Toilet Supply Kit
- Kit contains:
  - $\circ$  (1) Quarter Turn Straight Pattern  $^{1}/_{2}$ " Push Fit x  $^{3}/_{8}$ " O.D. Supply Valve with Oval Handle P/N 639-PF

    o (1) 12" Grey JACLO Flex Supply Line P/N 156-MN-GREY

  - (1) Escutcheon P/N 7463
  - o (1) Clip P/N D7750-12