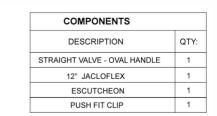

## **FEATURES:**

- $\bullet\,$  For use with  $^1/_2"$  copper, CPVC, or PEX
- Complete Toilet Supply Kit
- Kit contains:
  - $\circ$  (1) Quarter Turn Straight Pattern  $^{1}/_{2}$ " Push Fit x  $^{3}/_{8}$ " O.D. Supply Valve with Oval Handle P/N 639-PF

    o (1) 12" Grey JACLO Flex Supply Line P/N 156-MN-GREY

  - (1) Escutcheon P/N 7463
  - o (1) Clip P/N D7750-12