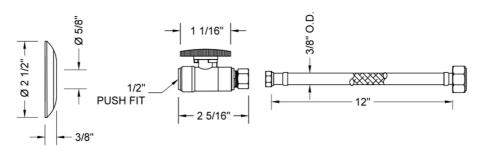

# Quarter Turn Straight Pattern 1/2" Push Fit x 3/8" O.D. Toilet Supply Kit with Escutcheon and 12" Grey JACLOFLEX Supply Line



### Model #: 639PF-156MN-GREY-

## **FEATURES:**

- $\bullet\,$  For use with  $^1/_2"$  copper, CPVC, or PEX
- Complete Toilet Supply Kit
- Kit contains:
  - $\circ$  (1) Quarter Turn Straight Pattern  $^{1}/_{2}$ " Push Fit x  $^{3}/_{8}$ " O.D. Supply Valve with Oval Handle P/N 639-PF

    o (1) 12" Grey JACLO Flex Supply Line P/N 156-MN-GREY

  - (1) Escutcheon P/N 7463
  - o (1) Clip P/N D7750-12



### **AVAILABLE FINISHES:**

Polished Chrome (PCH) Satin Nickel (SN)

#### SPECIFICATION DRAWING: