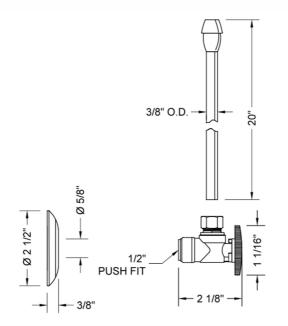

## Quarter Turn Angle Pattern 1/2" Push Fit x 3/8" O.D. Faucet Supply Kit with Escutcheons and 20" Supply Tubes

## **FEATURES**:

- For use with  $^{1}\!/_{2}"$  copper, CPVC, or PEX
- Complete Faucet Supply Kit
- Kit contains:
  - $_{\odot}\,$  (2) Quarter Turn Angle Pattern  $^{1}\!/_{2}"$  Push Fit x  $^{3}\!/_{8}"$  O.D. Supply Valve with Oval Handle P/N 638-PF • (2) 20" Copper Supply Tubes P/N 662

  - (2) Escutcheons P/N 7463
  - (1) Clip P/N D7750-12

**AVAILABLE FINISHES:** Polished Chrome (PCH) Satin Nickel (SN)

SPECIFICATION DRAWING:

| COMPONENTS                   |      |
|------------------------------|------|
| DESCRIPTION                  | QTY: |
| ANGLE VALVE - OVAL HANDLE    | 2    |
| 20" X 3/8" COPPER SUPLY TUBE | 2    |
| ESCUTCHEON                   | 2    |
| PUSH FIT CLIP                | 1    |