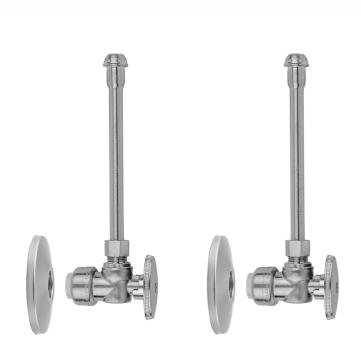

## Quarter Turn Angle Pattern 1/2" Push Fit x 3/8" O.D. Faucet Supply Kit with Escutcheons and 20" Supply Tubes

## **FEATURES**:

- For use with  $^{1}\!/_{2}"$  copper, CPVC, or PEX
- Complete Faucet Supply Kit
- Kit contains:
  - $_{\odot}\,$  (2) Quarter Turn Angle Pattern  $^{1}\!/_{2}"$  Push Fit x  $^{3}\!/_{8}"$  O.D. Supply Valve with Oval Handle P/N 638-PF • (2) 20" Copper Supply Tubes P/N 662

  - (2) Escutcheons P/N 7463
  - (1) Clip P/N D7750-12

**AVAILABLE FINISHES:** Polished Chrome (PCH) Satin Nickel (SN)

SPECIFICATION DRAWING:

| COMPONENTS                   |      |
|------------------------------|------|
| DESCRIPTION                  | QTY: |
| ANGLE VALVE - OVAL HANDLE    | 2    |
| 20" X 3/8" COPPER SUPLY TUBE | 2    |
| ESCUTCHEON                   | 2    |
| PUSH FIT CLIP                | 1    |