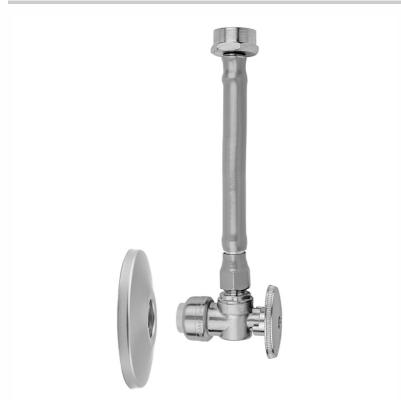

## **FEATURES:**

- For use with  $^{1}\!/_{2}"$  copper, CPVC, or PEX
- Complete Toilet Supply Kit
- Kit contains:
  - (1) Quarter Turn Angle Pattern <sup>1</sup>/<sub>2</sub>" Push Fit x <sup>3</sup>/<sub>8</sub>" O.D. Supply Valve with Oval Handle P/N 638-PF
    (1) 20" Grey JACLO Flex Supply Line P/N 157-MN-GREY

  - (1) Escutcheon P/N 7463
  - (1) Clip P/N D7750-12

**AVAILABLE FINISHES:** Polished Chrome (PCH) Satin Nickel (SN)