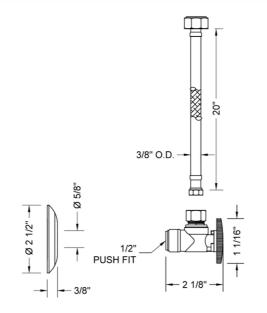

## SPECIFICATION DRAWING:

| COMPONENTS                |      |
|---------------------------|------|
| DESCRIPTION               | QTY: |
| ANGLE VALVE - OVAL HANDLE | 1    |
| 20" JACLOFLEX             | 1    |
| ESCUTCHEON                | 1    |
| PUSH FIT CLIP             | 1    |

## **FEATURES:**

- For use with  $^{1}\!/_{2}"$  copper, CPVC, or PEX
- Complete Toilet Supply Kit
- Kit contains:
  - (1) Quarter Turn Angle Pattern <sup>1</sup>/<sub>2</sub>" Push Fit x <sup>3</sup>/<sub>8</sub>" O.D. Supply Valve with Oval Handle P/N 638-PF
    (1) 20" Grey JACLO Flex Supply Line P/N 157-MN-GREY

  - (1) Escutcheon P/N 7463
  - (1) Clip P/N D7750-12

**AVAILABLE FINISHES:** Polished Chrome (PCH) Satin Nickel (SN)