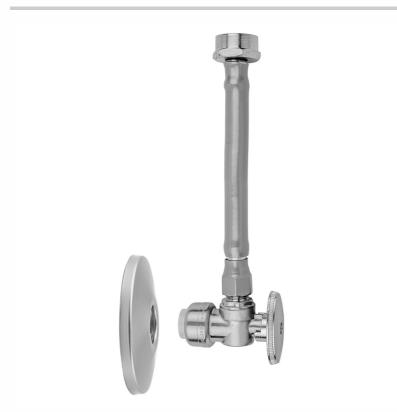

## **FEATURES:**

- For use with  $^{1}\!/_{2}"$  copper, CPVC, or PEX
- Complete Toilet Supply Kit
- Kit contains:
  - (1) Quarter Turn Angle Pattern <sup>1</sup>/<sub>2</sub>" Push Fit x <sup>3</sup>/<sub>8</sub>" O.D. Supply Valve with Oval Handle P/N 638-PF
    (1) 12" Grey JACLO Flex Supply Line P/N 156-MN-GREY

  - (1) Escutcheon P/N 7463
  - (1) Clip P/N D7750-12

**AVAILABLE FINISHES:** Polished Chrome (PCH) Satin Nickel (SN)

SPECIFICATION DRAWING:

| COMPONENTS                |      |
|---------------------------|------|
| DESCRIPTION               | QTY: |
| ANGLE VALVE - OVAL HANDLE | 1    |
| 12" JACLOFLEX             | 1    |
| ESCUTCHEON                | 1    |
| PUSH FIT CLIP             | 1    |