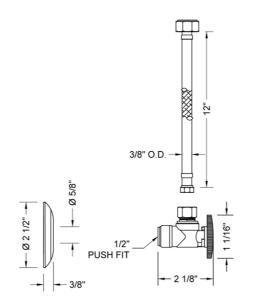

## **FEATURES:**

- For use with  $^{1}\!/_{2}"$  copper, CPVC, or PEX
- Complete Toilet Supply Kit
- Kit contains:
  - (1) Quarter Turn Angle Pattern <sup>1</sup>/<sub>2</sub>" Push Fit x <sup>3</sup>/<sub>8</sub>" O.D. Supply Valve with Oval Handle P/N 638-PF
    (1) 12" Grey JACLO Flex Supply Line P/N 156-MN-GREY

  - (1) Escutcheon P/N 7463
  - (1) Clip P/N D7750-12

**AVAILABLE FINISHES:** Polished Chrome (PCH) Satin Nickel (SN)

SPECIFICATION DRAWING:

| COMPONENTS                |      |
|---------------------------|------|
| DESCRIPTION               | QTY: |
| ANGLE VALVE - OVAL HANDLE | 1    |
| 12" JACLOFLEX             | 1    |
| ESCUTCHEON                | 1    |
| PUSH FIT CLIP             | 1    |