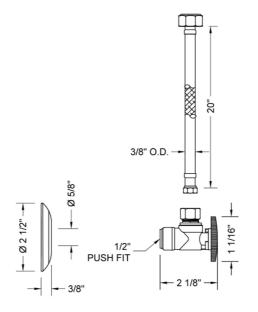

## **FEATURES:**

- For use with  $^{1}\!/_{2}"$  copper, CPVC, or PEX
- Complete Faucet Supply Kit
- Kit contains:
  - $_{\odot}\,$  (2) Quarter Turn Angle Pattern  $^{1}\!/_{2}"$  Push Fit x  $^{3}\!/_{8}"$  O.D. Supply Valve with Oval Handle P/N 638-PF • (2) 20" Grey JACLO Flex Supply Line P/N 136-GREY

  - (2) Escutcheons P/N 7463
  - (1) Clip P/N D7750-12

**AVAILABLE FINISHES:** Polished Chrome (PCH) Satin Nickel (SN)

SPECIFICATION DRAWING:

| COMPONENTS                   |      |
|------------------------------|------|
| DESCRIPTION                  | QTY: |
| STRAIGHT VALVE - OVAL HANDLE | 2    |
| 20" JACLOFLEX                | 2    |
| ESCUTCHEON                   | 2    |
| PUSH FIT CLIP                | 1    |