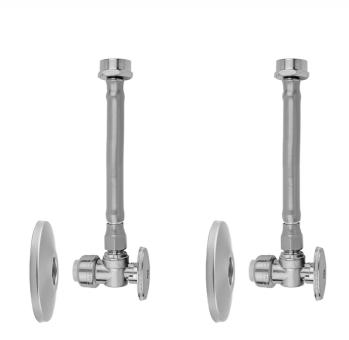

## Quarter Turn Angle Pattern 1/2" Push Fit x 3/8" O.D. Faucet Supply Kit with Escutcheons and 20" Grey JACLOFLEX Supply Lines

Confidence from start to finish?

## **FEATURES:**

- For use with  $^{1}\!/_{2}"$  copper, CPVC, or PEX
- Complete Faucet Supply Kit
- Kit contains:
  - $_{\odot}\,$  (2) Quarter Turn Angle Pattern  $^{1}\!/_{2}"$  Push Fit x  $^{3}\!/_{8}"$  O.D. Supply Valve with Oval Handle P/N 638-PF • (2) 20" Grey JACLO Flex Supply Line P/N 136-GREY

  - (2) Escutcheons P/N 7463
  - (1) Clip P/N D7750-12

**AVAILABLE FINISHES:** Polished Chrome (PCH) Satin Nickel (SN)

SPECIFICATION DRAWING:

| COMPONENTS                   |      |
|------------------------------|------|
| DESCRIPTION                  | QTY: |
| STRAIGHT VALVE - OVAL HANDLE | 2    |
| 20" JACLOFLEX                | 2    |
| ESCUTCHEON                   | 2    |
| PUSH FIT CLIP                | 1    |