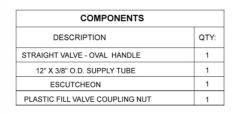

# **FEATURES:**

- Complete Toilet Supply Kit
- Kit contains:
  - (1) Quarter Turn Straight Pattern <sup>5</sup>/<sub>8</sub>" O.D. Compression (Fits  $1/_2$ " Copper) x  $3/_8$ " O.D. Supply Valve with Oval Handle P/N 622-8
  - (1) 12" Copper Supply Tube P/N 771
  - (1) Escutcheon P/N 7463 (ULB P/N 6015)