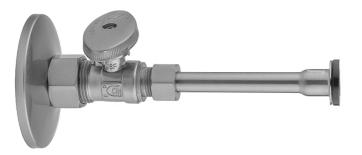

# Quarter Turn Straight Pattern 5/8" O.D. Compression (Fits 1/2" Copper) x 3/8" O.D. Toilet Supply Kit with Oval Handle, 12" Supply Tube, Escutcheon Model #: 622-8-71-

# **FEATURES:**

- Complete Toilet Supply Kit
- Kit contains:
  - (1) Quarter Turn Straight Pattern <sup>5</sup>/<sub>8</sub>" O.D. Compression (Fits  $1/_2$ " Copper) x  $3/_8$ " O.D. Supply Valve with Oval Handle P/N 622-8
  - (1) 12" Copper Supply Tube P/N 771
  - (1) Escutcheon P/N 7463 (ULB P/N 6015)