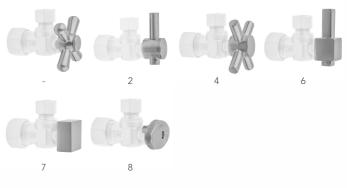

ub>8</sub>" O.D. Compression (Fits  $1/_2$ " Copper) x  $3/_8$ " O.D. Supply Valve with Oval Handle P/N 622-8
  - (1) 12" Copper Supply Tube P/N 771
  - (1) Escutcheon P/N 7463 (ULB P/N 6015)



## **AVAILABLE FINISHES:**

Polished Chrome (PCH) Satin Nickel (SN) Polished Nickel (PN) Oil-Rubbed Bronze (ORB) Polished Brass (PB) Vintage Bronze (VB) Matte Black (MBK) Black Nickel (BKN) Europa Bronze (EB) Tristan Brass (TB)

Satin Chrome (SC) Pewter (PEW) Antique Brass (AB) Satin Brass (SB) Satin Gold (SG) Bombay Gold (BG) White (WH) Satin Cooper (SCU)

Bronze Umber (BU) Caramel Bronze (CB) Antique Copper (ACU) Polished Copper (PCU) Rose Gold (RG) Polished Gold (PG) Jewelers Gold (JG) Sedona Beige (SDB)

Confidence from start to finish

## SPECIFICATION DRAWING:





## **AVAILABLE HANDLES:**