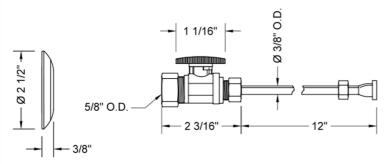

aight Pattern <sup>5</sup>/<sub>8</sub>" O.D. Compression (Fits  $1/_2$ " Copper) x  $3/_8$ " O.D. Supply Valve with Oval Handle P/N 622-8
  - (1) 12" Copper Supply Tube P/N 771
  - (1) Escutcheon P/N 7463 (ULB P/N 6015)



## **AVAILABLE FINISHES:**

Polished Chrome (PCH) Satin Nickel (SN) Polished Nickel (PN) Oil-Rubbed Bronze (ORB) Polished Brass (PB) Vintage Bronze (VB) Matte Black (MBK) Black Nickel (BKN) Europa Bronze (EB) Tristan Brass (TB)

Satin Chrome (SC) Pewter (PEW) Antique Brass (AB) Satin Brass (SB) Satin Gold (SG) Bombay Gold (BG) White (WH) Satin Cooper (SCU)

Bronze Umber (BU) Caramel Bronze (CB) Antique Copper (ACU) Polished Copper (PCU) Rose Gold (RG) Polished Gold (PG) Jewelers Gold (JG) Sedona Beige (SDB)

Confidence from start to finish

## SPECIFICATION DRAWING:





## **AVAILABLE HANDLES:**