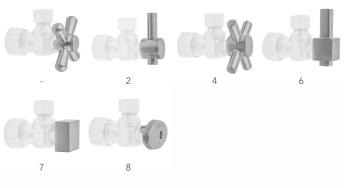

er (PEW) Antique Brass (AB) Polished Brass (PB) Satin Brass (SB) Satin Gold (SG) Bombay Gold (BG) White (WH) Unlacquered Brass (ULB) Bronze Umber (BU) Caramel Bronze (CB) Antique Copper (ACU) Polished Copper (PCU) Rose Gold (RG) Polished Gold (PG) Jewelers Gold (JG) Sedona Beige (SDB) Satin Cooper (SCU)

Confidence from start to finish

#### SPECIFICATION DRAWING:

| COMPONENTS                             |      |
|----------------------------------------|------|
| DESCRIPTION                            | QTY: |
| STRAIGHT VALVE - CONTEMPO CROSS HANDLE | 1    |
| 12" X 3/8" O.D. SUPPLY TUBE            | 1    |
| ESCUTCHEON                             | 1    |
| PLASTIC FILL VALVE COUPLING NUT        | 1    |
| 5 1/4" COVER TUBE                      | 1    |



#### **AVAILABLE HANDLES:**