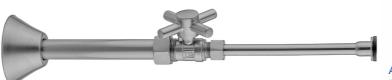

# Quarter Turn Straight Pattern 5/8" O.D. Compression (Fits 1/2" Copper) x 3/8" O.D. Toilet Supply Kit Contempo Cross, 12" Supply Tube Cover Tube, Escutcheon Model #:622-4-71CT-

### FEATURES:

- Complete Toilet Supply Kit
- Kit contains:
  - $^\circ\,$  (1) Quarter Turn Straight Pattern  $^{5/_8}"$  O.D. Compression (Fits  $^{1/_2}"$  Copper) x  $^{3/_8}"$  O.D. Supply Valve with Contempo Cross Handle P/N 622-4
  - (1) 12" Copper Supply Tube P/N 771
  - (1) Bell Escutcheon P/N 7116
  - (1) Cover Tube P/N 579