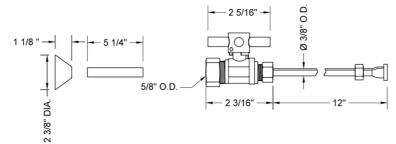

#### SPECIFICATION DRAWING:

| COMPONENTS                             |      |
|----------------------------------------|------|
| DESCRIPTION                            | QTY: |
| STRAIGHT VALVE - CONTEMPO CROSS HANDLE | 1    |
| 12" X 3/8" O.D. SUPPLY TUBE            | 1    |
| ESCUTCHEON                             | 1    |
| PLASTIC FILL VALVE COUPLING NUT        | 1    |
| 5 1/4" COVER TUBE                      | 1    |