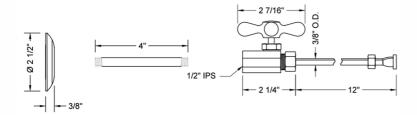

#### SPECIFICATION DRAWING:

| COMPONENTS                             |      |
|----------------------------------------|------|
| DESCRIPTION                            | QTY: |
| STRAIGHT VALVE - STANDARD CROSS HANDLE | 1    |
| 12" X 3/8" O.D. SUPPLY TUBE            | 1    |
| ESCUTCHEON                             | 1    |
| 4" NIPPLE                              | 1    |
| PLASTIC FILL VALVE COUPLING NUT        | 1    |