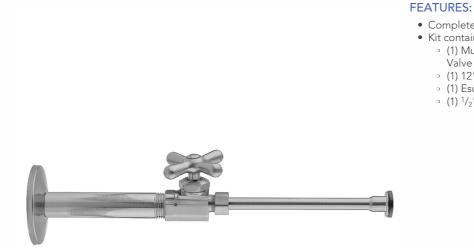

# Multi Turn Straight Pattern 1/2" IPS x 3/8" O.D. Toilet Supply Kit with Cross Handle, 12" Supply Tube, Escutcheon

#### **AVAILABLE FINISHES:**

• Complete Toilet Supply Kit

• (1) Escutcheon P/N 741

Valve with Cross Handle P/N 591X • (1) 12" Copper Supply Tube P/N 771

• (1) <sup>1</sup>/<sub>2</sub>" Brass Nipple P/N 801-12.4

• Kit contains:

Polished Chrome (PCH) Satin Chrome (SC) Polished Nickel (PN) Polished Brass (PB)

Antique Brass (AB) Vintage Bronze (VB)

• (1) Multi Turn Straight Pattern  $\frac{1}{2}$ " IPS x  $\frac{3}{8}$ " O.D. Supply