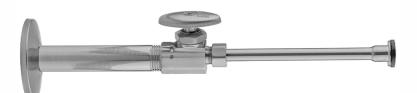

# Multi Turn Straight Pattern 1/2" IPS x 3/8" O.D. Toilet Supply Kit with Oval Handle, 12" Supply Tube, Escutcheon

## **FEATURES**:

- Complete Toilet Supply Kit
- Kit contains:
  - (1) Multi Turn Straight Pattern  $\frac{1}{2}$ " IPS x  $\frac{3}{8}$ " O.D. Supply Valve with Oval Handle P/N 591
  - (1) 12" Copper Supply Tube P/N 661
  - (1) Escutcheon P/N 741
  - (1) <sup>1</sup>/<sub>2</sub>" Brass Nipple P/N 801-12.4