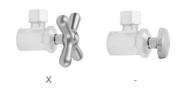

PS x  $\frac{3}{8}$ " O.D. Supply Valve with Oval Handle P/N 591
  - (1) 12" Copper Supply Tube P/N 661
  - (1) Escutcheon P/N 741
  - (1) <sup>1</sup>/<sub>2</sub>" Brass Nipple P/N 801-12.4



#### **AVAILABLE FINISHES:**

- Polished Chrome (PCH) Satin Chrome (SC) Polished Nickel (PN) Polished Brass (PB)
  - Antique Brass (AB) Vintage Bronze (VB)
- Satin Nickel (SN) Oil-Rubbed Bronze (ORB)

#### SPECIFICATION DRAWING:

| COMPONENTS                      |      |
|---------------------------------|------|
| DESCRIPTION                     | QTY: |
| STRAIGHT VALVE - OVAL HANDLE    | 1    |
| 12" X 3/8" O.D. SUPPLY TUBE     | 1    |
| ESCUTCHEON                      | 1    |
| 4" NIPPLE                       | 1    |
| PLASTIC FILL VALVE COUPLING NUT | 1    |



### **AVAILABLE HANDLES:**