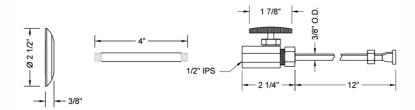

#### SPECIFICATION DRAWING:

| COMPONENTS                      |      |
|---------------------------------|------|
| DESCRIPTION                     | QTY: |
| STRAIGHT VALVE - OVAL HANDLE    | 1    |
| 12" X 3/8" O.D. SUPPLY TUBE     | 1    |
| ESCUTCHEON                      | 1    |
| 4" NIPPLE                       | 1    |
| PLASTIC FILL VALVE COUPLING NUT | 1    |