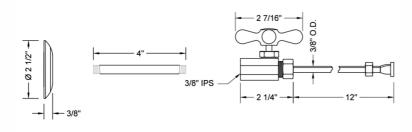

#### SPECIFICATION DRAWING:

| COMPONENTS                             |      |
|----------------------------------------|------|
| DESCRIPTION                            | QTY: |
| STRAIGHT VALVE - STANDARD CROSS HANDLE | 1    |
| 12" X 3/8" O.D. SUPPLY TUBE            | 1    |
| ESCUTCHEON                             | 1    |
| 4" NIPPLE                              | 1    |
| PLASTIC FILL VALVE COUPLING NUT        | 1    |