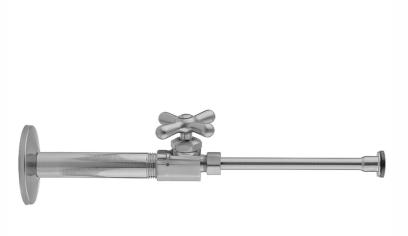

# Multi Turn Straight Pattern 3/8" IPS x 3/8" O.D. Toilet Supply Kit with Cross Handle, 12" Supply Tube, Escutcheon

## **FEATURES:**

- Complete Toilet Supply Kit
- Kit contains:
  - $\circ$  (1) Multi Turn Straight Pattern  $^3/_8$ " IPS x  $^3/_8$ " O.D. Supply Valve with Cross Handle P/N 590
  - o (1) 12" Copper Supply Tube P/N 771
  - o (1) Escutcheon P/N 740
  - o (1) 3/8" Brass Nipple P/N 801-38.4

#### SPECIFICATION DRAWING:

| COMPONENTS                             |      |
|----------------------------------------|------|
| DESCRIPTION                            | QTY: |
| STRAIGHT VALVE - STANDARD CROSS HANDLE | 1    |
| 12" X 3/8" O.D. SUPPLY TUBE            | 1    |
| ESCUTCHEON                             | 1    |
| 4" NIPPLE                              | 1    |
| PLASTIC FILL VALVE COUPLING NUT        | 1    |