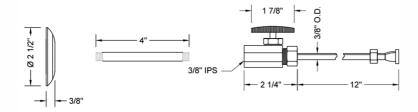

#### SPECIFICATION DRAWING:

| COMPONENTS                      |      |
|---------------------------------|------|
| DESCRIPTION                     | QTY: |
| STRAIGHT VALVE - OVAL HANDLE    | 1    |
| 12" X 3/8" O.D. SUPPLY TUBE     | 1    |
| ESCUTCHEON                      | 1    |
| 4" NIPPLE                       | 1    |
| PLASTIC FILL VALVE COUPLING NUT | 1    |