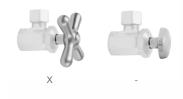

IPS x  $^{3}\!/_{8}"$  O.D. Supply Valve with Oval Handle P/N 590
  - (1) 12" Copper Supply Tube P/N 771
  - (1) Escutcheon P/N 740
  - (1) <sup>3</sup>/<sub>8</sub>" Brass Nipple P/N 801-38.4



#### **AVAILABLE FINISHES:**

- Polished Chrome (PCH) Satin Chrome (SC) Polished Nickel (PN) Polished Brass (PB)
  - Antique Brass (AB) Vintage Bronze (VB)
- Satin Nickel (SN) Oil-Rubbed Bronze (ORB)

#### SPECIFICATION DRAWING:

| COMPONENTS                      |      |
|---------------------------------|------|
| DESCRIPTION                     | QTY: |
| STRAIGHT VALVE - OVAL HANDLE    | 1    |
| 12" X 3/8" O.D. SUPPLY TUBE     | 1    |
| ESCUTCHEON                      | 1    |
| 4" NIPPLE                       | 1    |
| PLASTIC FILL VALVE COUPLING NUT | 1    |



## **AVAILABLE HANDLES:**