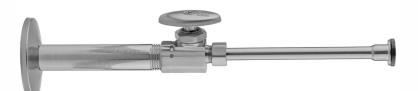

# Multi Turn Straight Pattern 3/8" IPS x 3/8" O.D. Toilet Supply Kit with Oval Handle, 12" Supply Tube, Escutcheon

### **FEATURES**:

- Complete Toilet Supply Kit
- Kit contains:
  - $\,\circ\,$  (1) Multi Turn Straight Pattern  $^{3}\!/_{8}"$  IPS x  $^{3}\!/_{8}"$  O.D. Supply Valve with Oval Handle P/N 590
  - (1) 12" Copper Supply Tube P/N 771
  - (1) Escutcheon P/N 740
  - (1) <sup>3</sup>/<sub>8</sub>" Brass Nipple P/N 801-38.4