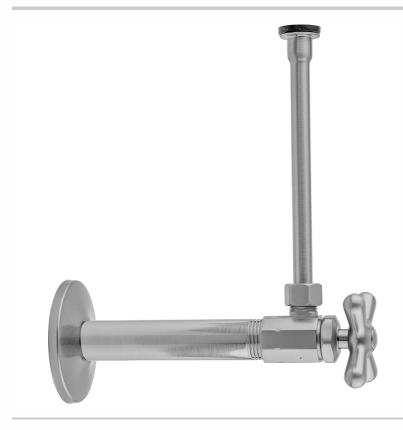

# Multi Turn Angle Pattern 1/2" IPS x 3/8" O.D. Toilet Supply Kit with Cross Handle, 12" Supply Tube, Escutcheon

### **FEATURES:**

- Complete Toilet Supply Kit
- Kit contains:
  - $^{\circ}$  (1) Multi Turn Angle Pattern  $^{1}\!/_{2}$ " IPS x  $^{3}\!/_{8}$ " O.D. Supply Valve with Cross Handle P/N 586X
  - (1) 12" Copper Supply Tube P/N 661
  - (1) Escutcheon P/N 741
  - $\circ$  (1)  $^{1}/_{2}$ " Brass Nipple P/N 801-12.4