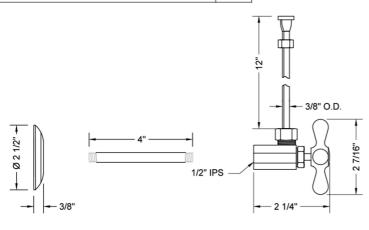

#### SPECIFICATION DRAWING:

| COMPONENTS                          |      |
|-------------------------------------|------|
| DESCRIPTION                         | QTY: |
| ANGLE VALVE - STANDARD CROSS HANDLE | 1    |
| 12" X 3/8" O.D. SUPPLY TUBE         | 1    |
| ESCUTCHEON                          | 1    |
| 4" NIPPLE                           | 1    |
| PLASTIC FILL VALVE COUPLING NUT     | 1    |