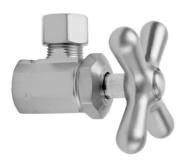

# Multi Turn Angle Pattern 3/8" IPS x 3/8" O.D. Supply Valve with Cross Handle

Model #: 585X-

## **FEATURES:**

- Angle pattern IPS x <sup>3</sup>/<sub>8</sub>" O.D. multi turn style valve
  <sup>3</sup>/<sub>8</sub>" IPS inlet x <sup>3</sup>/<sub>8</sub>" O.D. outlet
  All brass body and stem