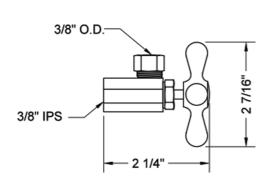

# Multi Turn Angle Pattern 3/8" IPS x 3/8" O.D. Supply Valve with Cross Handle

Model #: 585X-



## **FEATURES:**

- Angle pattern IPS x <sup>3</sup>/<sub>8</sub>" O.D. multi turn style valve
  <sup>3</sup>/<sub>8</sub>" IPS inlet x <sup>3</sup>/<sub>8</sub>" O.D. outlet
  All brass body and stem



### **AVAILABLE FINISHES:**

Polished Chrome (PCH) Satin Chrome (SC) Polished Nickel (PN) Antique Brass (AB)

Polished Brass (PB) Vintage Bronze (VB) Satin Nickel (SN)

Oil-Rubbed Bronze (ORB)

#### SPECIFICATION DRAWING:



# **AVAILABLE HANDLES:**



## **COMPLIANCES:**

Complies with: ASME A112.18.1-2012/CSA B125.1-12