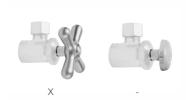

# Multi Turn Angle Pattern 3/8" IPS x 3/8" O.D. Supply Valve with Cross Handle

Model #: 585X-



## **FEATURES:**

- Angle pattern IPS x <sup>3</sup>/<sub>8</sub>" O.D. multi turn style valve
  <sup>3</sup>/<sub>8</sub>" IPS inlet x <sup>3</sup>/<sub>8</sub>" O.D. outlet
  All brass body and stem



### **AVAILABLE FINISHES:**

Polished Chrome (PCH) Satin Chrome (SC) Polished Nickel (PN) Antique Brass (AB)

Polished Brass (PB) Vintage Bronze (VB) Satin Nickel (SN)

Oil-Rubbed Bronze (ORB)

#### SPECIFICATION DRAWING:



# **AVAILABLE HANDLES:**



## **COMPLIANCES:**

Complies with: ASME A112.18.1-2012/CSA B125.1-12