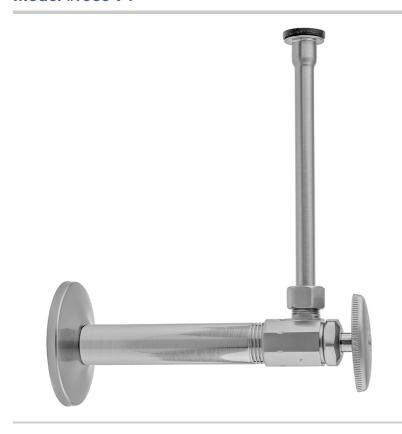

# Multi Turn Angle Pattern 3/8" IPS x 3/8" O.D. Toilet Supply Kit with Oval Handle, 12" Supply Tube, Escutcheon

#### **FEATURES:**

- Complete Toilet Supply Kit
- Kit contains:
  - $^{\circ}$  (1) Multi Turn Angle Pattern  $^3/_8$ " IPS x  $^3/_8$ " O.D. Supply Valve with Oval Handle P/N 585
  - o (1) 12" Copper Supply Tube P/N 661
  - (1) Escutcheon P/N 740
  - o (1) 3/8" Brass Nipple P/N 801-38.4

#### SPECIFICATION DRAWING:

| COMPONENTS                      |      |
|---------------------------------|------|
| DESCRIPTION                     | QTY: |
| ANGLE VALVE - OVAL HANDLE       | 1    |
| 12" X 3/8" O.D. SUPPLY TUBE     | 1    |
| ESCUTCHEON                      | 1    |
| 4" NIPPLE                       | 1    |
| PLASTIC FILL VALVE COUPLING NUT | 1    |