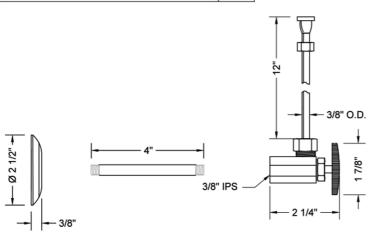

#### SPECIFICATION DRAWING:

| COMPONENTS                      |      |
|---------------------------------|------|
| DESCRIPTION                     | QTY: |
| ANGLE VALVE - OVAL HANDLE       | 1    |
| 12" X 3/8" O.D. SUPPLY TUBE     | 1    |
| ESCUTCHEON                      | 1    |
| 4" NIPPLE                       | 1    |
| PLASTIC FILL VALVE COUPLING NUT | 1    |