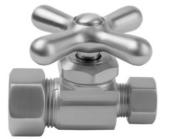

# Multi Turn Straight Pattern 5/8" O.D. Compression (Fits 1/2" Copper) x 3/8" O.D. Supply Valve with Cross Handle

Confidence from start to finish

#### **FEATURES:**

- Straight pattern O.D. compression fit x  $^{3}\!/_{8}"$  O.D. multi turn style valve
- $\frac{5}{8}$ " O.D. compression inlet x  $\frac{3}{8}$ " O.D. outlet  $\frac{5}{8}$ " O.D. compression fits  $\frac{1}{2}$ " copper tubing
- All brass body and stem