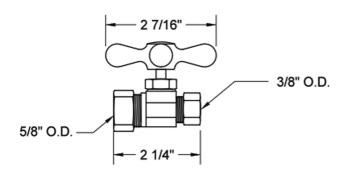

#### SPECIFICATION DRAWING:

#### **FEATURES:**

- Straight pattern O.D. compression fit x  $^{3}\!/_{8}"$  O.D. multi turn style valve
- $\frac{5}{8}$ " O.D. compression inlet x  $\frac{3}{8}$ " O.D. outlet  $\frac{5}{8}$ " O.D. compression fits  $\frac{1}{2}$ " copper tubing
- All brass body and stem