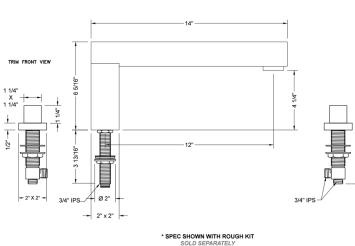

## **SPECIFICATION DRAWING:**

SPOUT-SIDE VIEW

## FEATURES:

- All brass roman deck mount tub set trim
- Stationary spout
- Well suited for oversized tubs
- 12" spout reach
- Spout Hole Size: 1" 1 <sup>1</sup>/<sub>2</sub>"
  Valve Hole Size: 1 <sup>1</sup>/<sub>4</sub>" 1 <sup>3</sup>/<sub>8</sub>"
- Requires J-6914 rough in kit