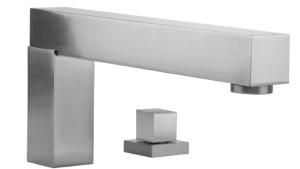

## CUBIX® Roman Tub Set with Cube Handles Model #:5404-TRIM-

## FEATURES:

- All brass roman deck mount tub set trim
- Stationary spout
- Well suited for oversized tubs
- 12" spout reach
- Spout Hole Size: 1" 1 <sup>1</sup>/<sub>2</sub>"
  Valve Hole Size: 1 <sup>1</sup>/<sub>4</sub>" 1 <sup>3</sup>/<sub>8</sub>"
- Requires J-6914 rough in kit