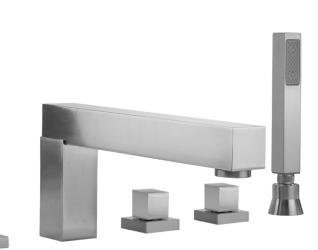

# CUBIX® Roman Tub Set with Cube Handles and Straight Handshower

### Model #: 5404-S-470-TRIM-

#### FEATURES:

- All brass roman deck mount tub set trim with straight handshower
- Any handshower can be used. For alternate handshower contact JACLO for the model #.
- Stationary spout
- Well suited for oversized tubs
- Includes:
  - S470 handshower
  - 3060-DS hose
  - 8030 straight handshower mount
  - 8019 deck mount sleeve
- 12" spout reach
- Spout Hole Size: 1" 1 <sup>1</sup>/<sub>2</sub>"
- Valve Hole Size: 1 <sup>1</sup>/<sub>4</sub>" 1 <sup>3</sup>/<sub>8</sub>"
- Requires J-6914-DIV-RGH rough in kit