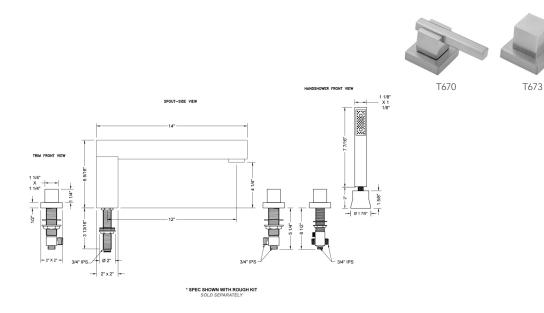

#### SPECIFICATION DRAWING:

#### FEATURES:

- All brass roman deck mount tub set trim with straight handshower
- Any handshower can be used. For alternate handshower contact JACLO for the model #.
- Stationary spout
- Well suited for oversized tubs
- Includes:
  - S470 handshower
  - 3060-DS hose
  - 8030 straight handshower mount
  - 8019 deck mount sleeve
- 12" spout reach
- Spout Hole Size: 1" 1 <sup>1</sup>/<sub>2</sub>"
- Valve Hole Size: 1 <sup>1</sup>/<sub>4</sub>" 1 <sup>3</sup>/<sub>8</sub>"
- Requires J-6914-DIV-RGH rough in kit