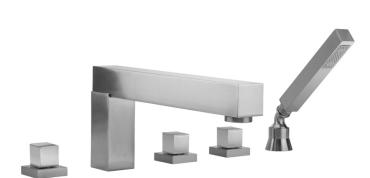

# CUBIX® Roman Tub Set with Cube Handles and Angled Handshower

Model #: 5404-A-470-TRIM-

### **FEATURES:**

- All brass roman deck mount tub set trim with angled
- Any handshower can be used. For alternate handshower contact JACLO for the model #.
- Stationary spoutWell suited for oversized tubs
- Includes:
  - S470 handshower
  - 3060-DS hose
  - o 8029 angled handshower mount
  - 8019 deck mount sleeve
- 12" spout reach
- Spout Hole Size: 1" 1 1/2"
- Valve Hole Size: 1 <sup>1</sup>/<sub>4</sub>" 1 <sup>3</sup>/<sub>8</sub>"
- Requires J-6914-DIV-RGH rough in kit