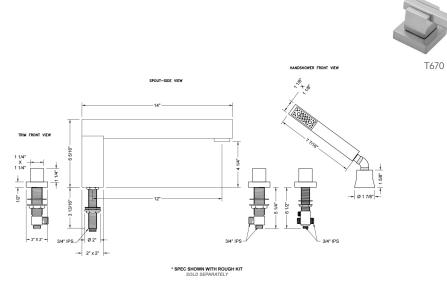

## **SPECIFICATION DRAWING:**

### **FEATURES:**

- All brass roman deck mount tub set trim with angled
- Any handshower can be used. For alternate handshower contact JACLO for the model #.
- Stationary spoutWell suited for oversized tubs
- Includes:
  - S470 handshower
  - 3060-DS hose
  - o 8029 angled handshower mount
  - 8019 deck mount sleeve
- 12" spout reach
- Spout Hole Size: 1" 1 1/2"
- Valve Hole Size: 1 <sup>1</sup>/<sub>4</sub>" 1 <sup>3</sup>/<sub>8</sub>"
- Requires J-6914-DIV-RGH rough in kit