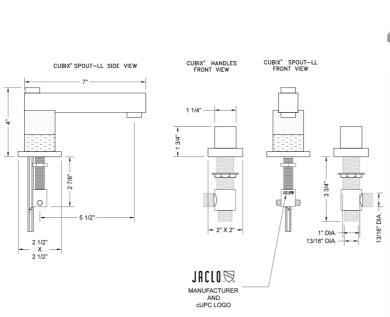

#### SPECIFICATION DRAWING:

#### **FEATURES:**

- All brass 8" 12" widespread faucet includes fully polished & plated brass pop-up drain with overflow
- 1/4 turn ceramic valves
- Double Stack Stationary Spout
- Available Flow Rates: 1.5, 1.2 & 0.5 GPM. Additional flow rate (aerator) options available. Contact JACLO.
- $5\frac{1}{2}$ " spout reach
- Spout Hole Size: 1 5/8" 2"
- Valve Hole Size: 1 1/8" 1 5/8"