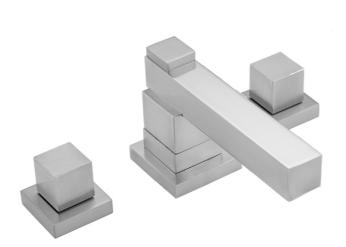

# CUBIX® Double Stack Faucet with Cube Handles & Fully Polished & Plated Pop-Up Drain

Model #:5304-836-

#### **FEATURES:**

- All brass 8" 12" widespread faucet includes fully polished & plated brass pop-up drain with overflow
- 1/4 turn ceramic valves
- Double Stack Stationary Spout
- Available Flow Rates: 1.5, 1.2 & 0.5 GPM. Additional flow rate (aerator) options available. Contact JACLO.
- $5\frac{1}{2}$ " spout reach
- Spout Hole Size: 1 5/8" 2"
- Valve Hole Size: 1 1/8" 1 5/8"