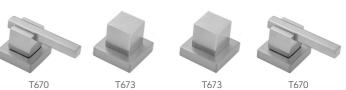

# CUBIX® Double Stack Faucet with Cube Handles & Fully Polished & Plated Pop-Up Drain

Model #:5304-836-





#### **FEATURES:**

- All brass 8" 12" widespread faucet includes fully polished & plated brass pop-up drain with overflow
- 1/4 turn ceramic valves
- Double Stack Stationary Spout
- Available Flow Rates: 1.5, 1.2 & 0.5 GPM. Additional flow rate (aerator) options available. Contact JACLO.
- $5\frac{1}{2}$ " spout reach
- Spout Hole Size: 1 5/8" 2"
- Valve Hole Size: 1 1/8" 1 5/8"

### **AVAILABLE FINISHES:**

Rose Gold (RG) Europa Bronze (EB)

Sedona Beige (SDB) Tristan Brass (TB)

White (WH)

#### SPECIFICATION DRAWING:

#### **AVAILABLE HANDLES:**





## **COMPLIANCES:**