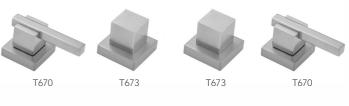

# CUBIX® Double Stack Faucet with Cube Handles- 0.5 GPM



# Model #: 5304-0.5-



## **FEATURES:**

- All brass 8" 12" widespread faucet includes brass pop-up drain with overflow
- 1/4 turn ceramic valves
- Double Stack Stationary Spout
- Available Flow Rates: 1.5, 1.2 & 0.5 GPM. Additional flow rate (aerator) options available. Contact JACLO.
- $5\frac{1}{2}$ " spout reach
- Spout Hole Size: 1 <sup>5</sup>/<sub>8</sub>" 2"
- Valve Hole Size: 1 1/8" 1 5/8"

# **AVAILABLE FINISHES:**

Rose Gold (RG) Europa B

Europa Bronze (EB) V

Tristan Brass (TB)

White (WH)

Sedona Beige (SDB)

## SPECIFICATION DRAWING:

## **AVAILABLE HANDLES:**