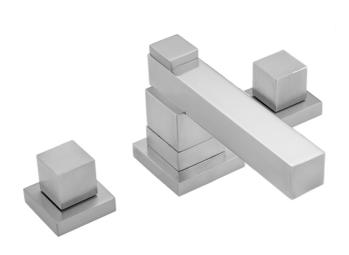

# CUBIX® Double Stack Faucet with Cube Handles- 0.5 GPM

## **FEATURES:**

- All brass 8" 12" widespread faucet includes brass pop-up drain with overflow
- 1/4 turn ceramic valves
- Double Stack Stationary Spout
- Available Flow Rates: 1.5, 1.2 & 0.5 GPM. Additional flow rate (aerator) options available. Contact JACLO.
- $5\frac{1}{2}$ " spout reach
- Spout Hole Size: 1 <sup>5</sup>/<sub>8</sub>" 2"
- Valve Hole Size: 1 1/8" 1 5/8"