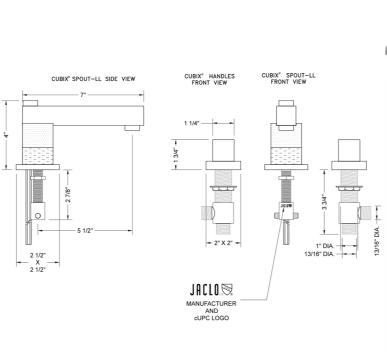

## SPECIFICATION DRAWING:

## **FEATURES:**

- All brass 8" 12" widespread faucet includes brass pop-up drain with overflow
- 1/4 turn ceramic valves
- Double Stack Stationary Spout
- Available Flow Rates: 1.5, 1.2 & 0.5 GPM. Additional flow rate (aerator) options available. Contact JACLO.
- $5\frac{1}{2}$ " spout reach
- Spout Hole Size: 1 <sup>5</sup>/<sub>8</sub>" 2"
- Valve Hole Size: 1 1/8" 1 5/8"