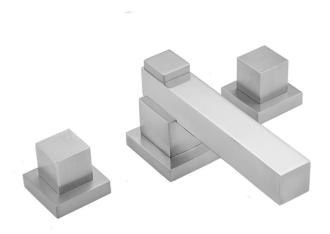

# **CUBIX®** Faucet with Cube Handles

Model #: 3204-T673-

T670

#### **FEATURES:**

- All brass 8" 12" widespread faucet includes brass pop-up drain with overflow
- 1/4 turn ceramic valves
- Stationary Spout
- Available Flow Rates: 1.5, 1.2 & 0.5 GPM. Additional flow rate (aerator) options available. Contact JACLO.
- $5\frac{1}{2}$ " spout reach
- Spout Hole Size Min-Max: 1 <sup>5</sup>/<sub>8</sub>" 2"
- Valve Hole Size Min-Max: 1 1/8" 1 5/8"

#### **AVAILABLE FINISHES:**

| Polished Chrome (PCH)   | Satin Chrome (SC)   | Bronze Umber (BU)     |
|-------------------------|---------------------|-----------------------|
| Satin Nickel (SN)       | Pewter (PEW)        | Caramel Bronze (CB)   |
| Polished Nickel (PN)    | Antique Brass (AB)  | Antique Copper (ACU)  |
| Oil-Rubbed Bronze (ORB) | Polished Brass (PB) | Polished Copper (PCU) |
| Vintage Bronze (VB)     | Satin Brass (SB)    | Matte Black (MBK)     |
| Satin Gold (SG)         | Polished Gold (PG)  | Black Nickel (BKN)    |
| Bombay Gold (BG)        | Jewelers Gold (JG)  | Satin Cooper (SCU)    |