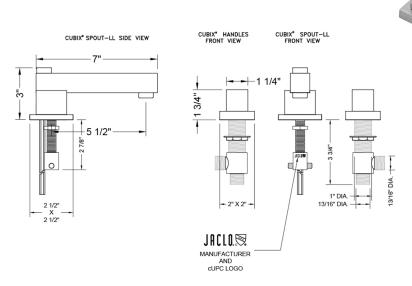

## **SPECIFICATION DRAWING:**

#### **FEATURES:**

- All brass 8" 12" widespread faucet includes brass pop-up drain with overflow
- 1/4 turn ceramic valves
- Stationary Spout
- Available Flow Rates: 1.5, 1.2 & 0.5 GPM. Additional flow rate (aerator) options available. Contact JACLO.
- $5\frac{1}{2}$ " spout reach
- Spout Hole Size Min-Max: 1 <sup>5</sup>/<sub>8</sub>" 2"
- Valve Hole Size Min-Max: 1 1/8" 1 5/8"