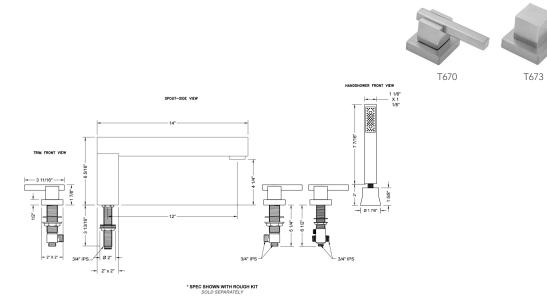

e handshower contact JACLO for the model #.
- Stationary spout
- Well suited for oversized tubs
- Includes:
  - S470 handshower
  - 3060-DS hose
  - o 8030 straight handshower mount
  - 8019 deck mount sleeve
- 12" spout reach
- Spout Hole Size: 1" 1 1/2"
- Valve Hole Size: 1 1/4" 1 3/8"
- ADA Compliant Levers
- Requires J-6914-DIV-RGH rough in kit

## **AVAILABLE FINISHES:**

Polished Chrome (PCH) Satin Chrome (SC) Bronze Umber (BU) Satin Nickel (SN) Pewter (PEW) Caramel Bronze (CB) Polished Nickel (PN) Antique Brass (AB) Antique Copper (ACU) Oil-Rubbed Bronze (ORB) Polished Brass (PB) Polished Copper (PCU) Vintage Bronze (VB) Satin Brass (SB) Rose Gold (RG) Matte Black (MBK) Satin Gold (SG) Polished Gold (PG)

Black Nickel (BKN)

## **SPECIFICATION DRAWING:**

## **AVAILABLE HANDLES:**