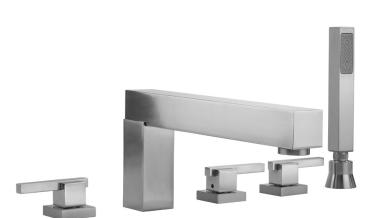

# CUBIX® Roman Tub Set with CUBIX® Lever Handles and Straight Handshower

Model #: 4404-S-470-TRIM-

### **FEATURES:**

- All brass roman deck mount tub set trim with straight handshower
- Any handshower can be used. For alternate handshower contact JACLO for the model #.
- Stationary spout
- Well suited for oversized tubs
- Includes:
  - S470 handshower
  - 3060-DS hose
  - o 8030 straight handshower mount
  - 8019 deck mount sleeve
- 12" spout reach
- Spout Hole Size: 1" 1 1/2"
- Valve Hole Size: 1 1/4" 1 3/8"
- ADA Compliant Levers
- Requires J-6914-DIV-RGH rough in kit