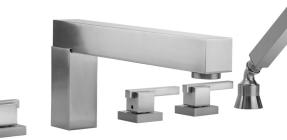

# CUBIX® Roman Tub Set with CUBIX® Lever Handles and Angled Handshower

### FEATURES:

- All brass roman deck mount tub set trim with angled handshower
- Any handshower can be used. For alternate handshower contact JACLO for the model #.
- Stationary spout
- Well suited for oversized tubs
- Includes:
  - S470 handshower
  - 3060-DS hose
  - 8029 angled handshower mount
  - 8019 deck mount sleeve
- 12" spout reach
- Spout Hole Size: 1" 1 <sup>1</sup>/<sub>2</sub>"
- Valve Hole Size: 1 1/4" 1 3/8"
- ADA Compliant Levers
- Requires J-6914-DIV-RGH rough in kit