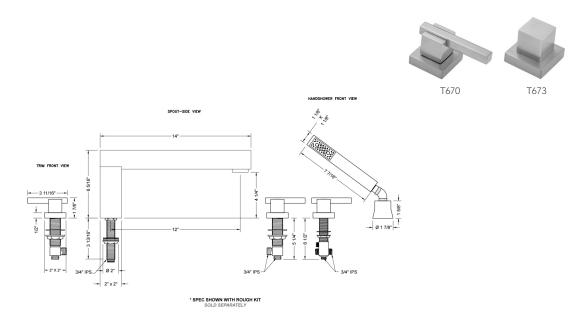

### FEATURES:

- All brass roman deck mount tub set trim with angled handshower
- Any handshower can be used. For alternate handshower contact JACLO for the model #.
- Stationary spout
- Well suited for oversized tubs
- Includes:
  - S470 handshower
  - 3060-DS hose
  - 8029 angled handshower mount
  - 8019 deck mount sleeve
- 12" spout reach
- Spout Hole Size: 1" 1 <sup>1</sup>/<sub>2</sub>"
- Valve Hole Size: 1 1/4" 1 3/8"
- ADA Compliant Levers
- Requires J-6914-DIV-RGH rough in kit

# SPECIFICATION DRAWING:

## AVAILABLE HANDLES: