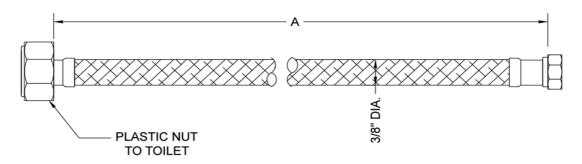

## SPECIFICATION DRAWING:

| STAINLESS STEEL FLEXIBLE BRAIDED 3/8" O.D. X 7/8" I.D. |                 |     |
|--------------------------------------------------------|-----------------|-----|
| PART#                                                  | DESCRIPTION     | Α   |
| 158-SS                                                 | 3/8" O.D. X 6"  | 6"  |
| 159-SS                                                 | 3/8" O.D. X 9"  | 9"  |
| 156-SS                                                 | 3/8" O.D. X 12" | 12" |
| 157-SS                                                 | 3/8" O.D. X 20" | 20" |