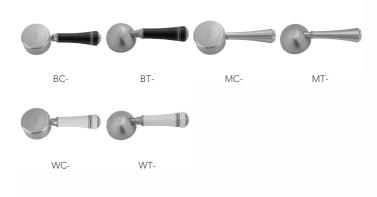

# Pull-Off Spray Deck Mount Single Hole with 8" Swivel Spout with Left White Ceramic Traditional Lever

Model #: 1274-WT-





# **FEATURES:**

- 8" Pull-off spray swivel spout
- Single lever
- Single hole design allows for multiple choices of placement on sink or counter
- Patented pull off spray design
- Push/pull spray head diverts from stream to spray
- Silicone nozzles for easy cleaning
- Plastic coated stainless steel hose for easy cleaning
- Built in air gap
- Lifetime ceramic cartridge
- Perfect addition for bar or pantry sinks
- Requires standard 1 <sup>3</sup>/<sub>8</sub>"-1 <sup>5</sup>/<sub>8</sub>" faucet hole drilling

# **AVAILABLE FINISHES:**

Polished Stainless (PSS) Brushed Stainless (BSS)

# SPECIFICATION DRAWING:



# **AVAILABLE HANDLES:**