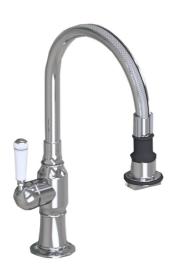

# Pull-Off Spray Deck Mount Single Hole with 8" Swivel Spout with Left White Ceramic Traditional Lever

Model #: 1274-WT-

# **FEATURES:**

- 8" Pull-off spray swivel spout
- Single lever
- Single hole design allows for multiple choices of placement on sink or counter
- Patented pull off spray design
- Push/pull spray head diverts from stream to spray
- Silicone nozzles for easy cleaning
- Plastic coated stainless steel hose for easy cleaning
- Built in air gap
- Lifetime ceramic cartridge
- Perfect addition for bar or pantry sinks
- Requires standard 1 <sup>3</sup>/<sub>8</sub>"-1 <sup>5</sup>/<sub>8</sub>" faucet hole drilling