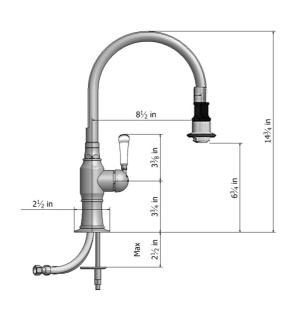

# Pull-Off Spray Deck Mount Single Hole with 8" Swivel Spout with Left White Ceramic Traditional Lever

Model #: 1274-WT-





# **FEATURES:**

- 8" Pull-off spray swivel spout
- Single lever
- Single hole design allows for multiple choices of placement on sink or counter
- Patented pull off spray design
- Push/pull spray head diverts from stream to spray
- Silicone nozzles for easy cleaning
- Plastic coated stainless steel hose for easy cleaning
- Built in air gap
- Lifetime ceramic cartridge
- Perfect addition for bar or pantry sinks
- Requires standard 1 <sup>3</sup>/<sub>8</sub>"-1 <sup>5</sup>/<sub>8</sub>" faucet hole drilling

# **AVAILABLE FINISHES:**

Polished Stainless (PSS) Brushed Stainless (BSS)

# SPECIFICATION DRAWING:



# **AVAILABLE HANDLES:**