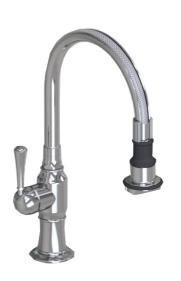

# Pull-Off Spray Deck Mount Single Hole with 8" Swivel Spout with Left Metal Traditional Lever

Model #: 1274-MT-

# **FEATURES:**

- 8" Pull-off spray swivel spout
- Single lever
- Single hole design allows for multiple choices of placement on sink or counter
- Patented pull off spray design
- Push/pull spray head diverts from stream to spray
- Silicone nozzles for easy cleaning
- Plastic coated stainless steel hose for easy cleaning
- Built in air gap
- Lifetime ceramic cartridge
- Perfect addition for bar or pantry sinks
- Requires standard 1 <sup>3</sup>/<sub>8</sub>"-1 <sup>5</sup>/<sub>8</sub>" faucet hole drilling