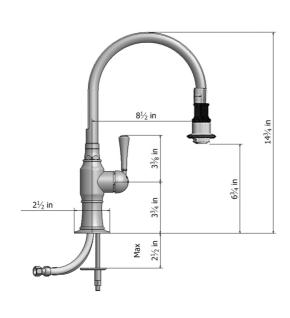

# Pull-Off Spray Deck Mount Single Hole with 8" Swivel Spout with Left Metal Traditional Lever

Model #: 1274-MT-





# **FEATURES:**

- 8" Pull-off spray swivel spout
- Single lever
- Single hole design allows for multiple choices of placement on sink or counter
- Patented pull off spray design
- Push/pull spray head diverts from stream to spray
- Silicone nozzles for easy cleaning
- Plastic coated stainless steel hose for easy cleaning
- Built in air gap
- Lifetime ceramic cartridge
- Perfect addition for bar or pantry sinks
- Requires standard 1 <sup>3</sup>/<sub>8</sub>"-1 <sup>5</sup>/<sub>8</sub>" faucet hole drilling

# **AVAILABLE FINISHES:**

Polished Stainless (PSS) Brushed Stainless (BSS)

# SPECIFICATION DRAWING:



# **AVAILABLE HANDLES:**