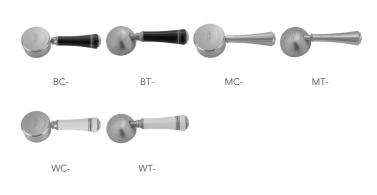

# Pull-Off Spray Deck Mount Single Hole with 8" Swivel Spout with Left Metal Traditional Lever

Model #: 1274-MT-





# **FEATURES:**

- 8" Pull-off spray swivel spout
- Single lever
- Single hole design allows for multiple choices of placement on sink or counter
- Patented pull off spray design
- Push/pull spray head diverts from stream to spray
- Silicone nozzles for easy cleaning
- Plastic coated stainless steel hose for easy cleaning
- Built in air gap
- Lifetime ceramic cartridge
- Perfect addition for bar or pantry sinks
- Requires standard 1 <sup>3</sup>/<sub>8</sub>"-1 <sup>5</sup>/<sub>8</sub>" faucet hole drilling

# **AVAILABLE FINISHES:**

Polished Stainless (PSS) Brushed Stainless (BSS)

# SPECIFICATION DRAWING:



# **AVAILABLE HANDLES:**