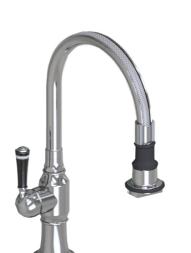

# Pull-Off Spray Deck Mount Single Hole with 8" Swivel Spout with Left

Model #: 1274-BT-

# **FEATURES:**

- 8" Pull-off spray swivel spout
- Single lever
- Single hole design allows for multiple choices of placement on sink or counter
- Patented pull off spray design
- Push/pull spray head diverts from stream to spray
- Silicone nozzles for easy cleaning
- Plastic coated stainless steel hose for easy cleaning
- Built in air gap
- Lifetime ceramic cartridge
- Perfect addition for bar or pantry sinks
- Requires standard 1 <sup>3</sup>/<sub>8</sub>" -1 <sup>5</sup>/<sub>8</sub>" faucet hole drilling