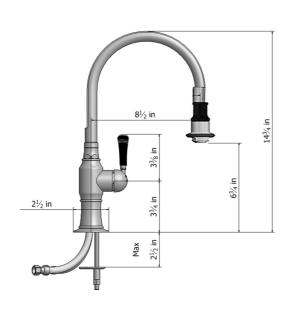

# Pull-Off Spray Deck Mount Single Hole with 8" Swivel Spout with Left

Model #: 1274-BT-





# **FEATURES:**

- 8" Pull-off spray swivel spout
- Single lever
- Single hole design allows for multiple choices of placement on sink or counter
- Patented pull off spray design
- Push/pull spray head diverts from stream to spray
- Silicone nozzles for easy cleaning
- Plastic coated stainless steel hose for easy cleaning
- Built in air gap
- Lifetime ceramic cartridge
- Perfect addition for bar or pantry sinks
- Requires standard 1 <sup>3</sup>/<sub>8</sub>" -1 <sup>5</sup>/<sub>8</sub>" faucet hole drilling

# **AVAILABLE FINISHES:**

Polished Stainless (PSS) Brushed Stainless (BSS)

# SPECIFICATION DRAWING:



# **AVAILABLE HANDLES:**