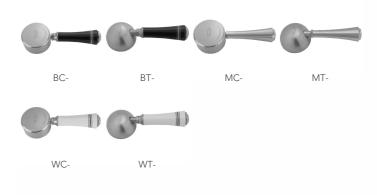

# Pull-Off Spray Deck Mount Single Hole with 8" Swivel Spout with Left

Model #: 1274-BT-





# **FEATURES:**

- 8" Pull-off spray swivel spout
- Single lever
- Single hole design allows for multiple choices of placement on sink or counter
- Patented pull off spray design
- Push/pull spray head diverts from stream to spray
- Silicone nozzles for easy cleaning
- Plastic coated stainless steel hose for easy cleaning
- Built in air gap
- Lifetime ceramic cartridge
- Perfect addition for bar or pantry sinks
- Requires standard 1 <sup>3</sup>/<sub>8</sub>" -1 <sup>5</sup>/<sub>8</sub>" faucet hole drilling

# **AVAILABLE FINISHES:**

Polished Stainless (PSS) Brushed Stainless (BSS)

# SPECIFICATION DRAWING:



# **AVAILABLE HANDLES:**