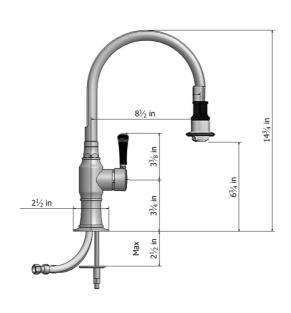

# Pull-Off Spray Deck Mount Single Hole with 8" Swivel Spout with Left Black Ceramic Contemporary Lever



# Model #: 1274-BC-



## **FEATURES:**

- 8" Pull-off spray swivel spout
- Single lever
- Single hole design allows for multiple choices of placement on sink or counter
- Patented pull off spray design
- Push/pull spray head diverts from stream to spray
- Silicone nozzles for easy cleaning
- Plastic coated stainless steel hose for easy cleaning
- Built in air gap
- Lifetime ceramic cartridge
- Perfect addition for bar or pantry sinks
- Requires standard 1 <sup>3</sup>/<sub>8</sub>"-1 <sup>5</sup>/<sub>8</sub>" faucet hole drilling

# **AVAILABLE FINISHES:**

Polished Stainless (PSS) Brushed Stainless (BSS)

## SPECIFICATION DRAWING:



## **AVAILABLE HANDLES:**