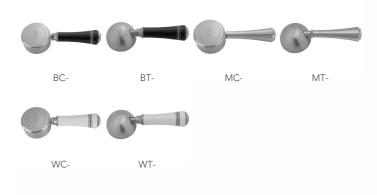

# Pull-Off Spray Deck Mount Single Hole with 8" Swivel Spout with Left Black Ceramic Contemporary Lever



# Model #: 1274-BC-



## **FEATURES:**

- 8" Pull-off spray swivel spout
- Single lever
- Single hole design allows for multiple choices of placement on sink or counter
- Patented pull off spray design
- Push/pull spray head diverts from stream to spray
- Silicone nozzles for easy cleaning
- Plastic coated stainless steel hose for easy cleaning
- Built in air gap
- Lifetime ceramic cartridge
- Perfect addition for bar or pantry sinks
- Requires standard 1 <sup>3</sup>/<sub>8</sub>"-1 <sup>5</sup>/<sub>8</sub>" faucet hole drilling

# **AVAILABLE FINISHES:**

Polished Stainless (PSS) Brushed Stainless (BSS)

## SPECIFICATION DRAWING:



## **AVAILABLE HANDLES:**