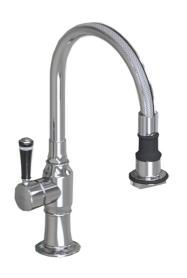

# Pull-Off Spray Deck Mount Single Hole with 8" Swivel Spout with Left Black Ceramic Contemporary Lever

## **FEATURES:**

- 8" Pull-off spray swivel spout
- Single lever
- Single hole design allows for multiple choices of placement on sink or counter
- Patented pull off spray design
- Push/pull spray head diverts from stream to spray
- Silicone nozzles for easy cleaning
- Plastic coated stainless steel hose for easy cleaning
- Built in air gap
- Lifetime ceramic cartridge
- Perfect addition for bar or pantry sinks
- Requires standard 1 <sup>3</sup>/<sub>8</sub>"-1 <sup>5</sup>/<sub>8</sub>" faucet hole drilling