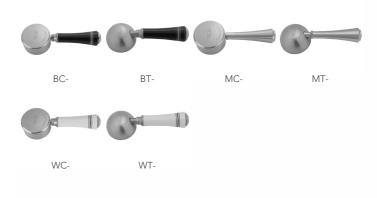

# Pull-Off Spray Deck Mount Single Hole with 8" Swivel Spout with Right White Ceramic Traditional Lever



## Model #: 1272-WT-



## **FEATURES:**

- 8" Pull-off spray swivel spout
- Single lever
- Single hole design allows for multiple choices of placement on sink or counter
- Patented pull off spray design
- Push/pull spray head diverts from stream to spray
- Silicone nozzles for easy cleaning
- Plastic coated stainless steel hose for easy cleaning
- Built in air gap
- Lifetime ceramic cartridge
- Perfect addition for bar or pantry sinks
- Requires standard 1 <sup>3</sup>/<sub>8</sub>" -1 <sup>5</sup>/<sub>8</sub>" faucet hole drilling

## **AVAILABLE FINISHES:**

Polished Stainless (PSS) Brushed Stainless (BSS)

## SPECIFICATION DRAWING:



## **AVAILABLE HANDLES:**