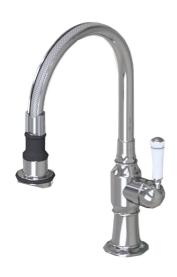

# Pull-Off Spray Deck Mount Single Hole with 8" Swivel Spout with Right White Ceramic Traditional Lever

## **FEATURES:**

- 8" Pull-off spray swivel spout
- Single lever
- Single hole design allows for multiple choices of placement on sink or counter
- Patented pull off spray design
- Push/pull spray head diverts from stream to spray
- Silicone nozzles for easy cleaning
- Plastic coated stainless steel hose for easy cleaning
- Built in air gap
- Lifetime ceramic cartridge
- Perfect addition for bar or pantry sinks
- Requires standard 1 <sup>3</sup>/<sub>8</sub>" -1 <sup>5</sup>/<sub>8</sub>" faucet hole drilling