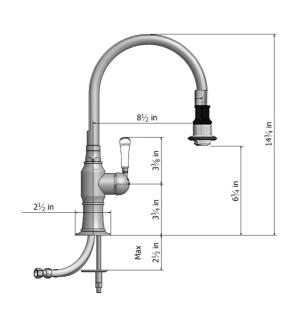

# Pull-Off Spray Deck Mount Single Hole with 8" Swivel Spout with Right White Ceramic Traditional Lever



## Model #: 1272-WT-



## **FEATURES:**

- 8" Pull-off spray swivel spout
- Single lever
- Single hole design allows for multiple choices of placement on sink or counter
- Patented pull off spray design
- Push/pull spray head diverts from stream to spray
- Silicone nozzles for easy cleaning
- Plastic coated stainless steel hose for easy cleaning
- Built in air gap
- Lifetime ceramic cartridge
- Perfect addition for bar or pantry sinks
- Requires standard 1 <sup>3</sup>/<sub>8</sub>" -1 <sup>5</sup>/<sub>8</sub>" faucet hole drilling

## **AVAILABLE FINISHES:**

Polished Stainless (PSS) Brushed Stainless (BSS)

## SPECIFICATION DRAWING:



## **AVAILABLE HANDLES:**