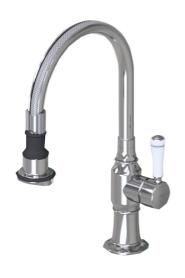

# Pull-Off Spray Deck Mount Single Hole with 8" Swivel Spout with Right White Ceramic Contemporary Lever

## **FEATURES:**

- 8" Pull-off spray swivel spout
- Single lever
- Single hole design allows for multiple choices of placement on sink or counter
- Patented pull off spray design
- Push/pull spray head diverts from stream to spray
- Silicone nozzles for easy cleaning
- Plastic coated stainless steel hose for easy cleaning
- Built in air gap
- Lifetime ceramic cartridge
- Perfect addition for bar or pantry sinks
- Requires standard 1 <sup>3</sup>/<sub>8</sub>" -1 <sup>5</sup>/<sub>8</sub>" faucet hole drilling