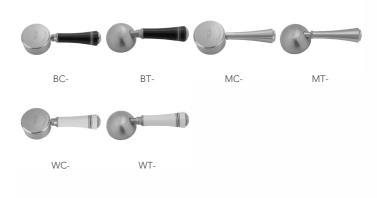

# Pull-Off Spray Deck Mount Single Hole with 8" Swivel Spout with Right White Ceramic Contemporary Lever



# Model #: 1272-WC-



## **FEATURES:**

- 8" Pull-off spray swivel spout
- Single lever
- Single hole design allows for multiple choices of placement on sink or counter
- Patented pull off spray design
- Push/pull spray head diverts from stream to spray
- Silicone nozzles for easy cleaning
- Plastic coated stainless steel hose for easy cleaning
- Built in air gap
- Lifetime ceramic cartridge
- Perfect addition for bar or pantry sinks
- Requires standard 1 <sup>3</sup>/<sub>8</sub>" -1 <sup>5</sup>/<sub>8</sub>" faucet hole drilling

# **AVAILABLE FINISHES:**

Polished Stainless (PSS) Brushed Stainless (BSS)

## SPECIFICATION DRAWING:



## **AVAILABLE HANDLES:**