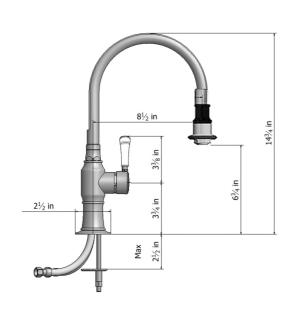

# Pull-Off Spray Deck Mount Single Hole with 8" Swivel Spout with Right White Ceramic Contemporary Lever



# Model #: 1272-WC-



## **FEATURES:**

- 8" Pull-off spray swivel spout
- Single lever
- Single hole design allows for multiple choices of placement on sink or counter
- Patented pull off spray design
- Push/pull spray head diverts from stream to spray
- Silicone nozzles for easy cleaning
- Plastic coated stainless steel hose for easy cleaning
- Built in air gap
- Lifetime ceramic cartridge
- Perfect addition for bar or pantry sinks
- Requires standard 1 <sup>3</sup>/<sub>8</sub>" -1 <sup>5</sup>/<sub>8</sub>" faucet hole drilling

# **AVAILABLE FINISHES:**

Polished Stainless (PSS) Brushed Stainless (BSS)

## SPECIFICATION DRAWING:



## **AVAILABLE HANDLES:**