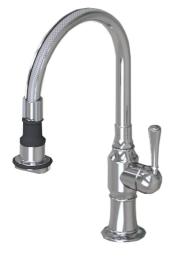

## Pull-Off Spray Deck Mount Single Hole with 8" Swivel Spout with Right Metal Traditional Lever

Model #: 1272-MT-

- Single hole design allows for multiple choices of placement on sink or counter
- Patented pull off spray design

• 8" Pull-off spray swivel spout

- Push/pull spray head diverts from stream to spray
- Silicone nozzles for easy cleaning
- Plastic coated stainless steel hose for easy cleaning
- Built in air gap

**FEATURES:** 