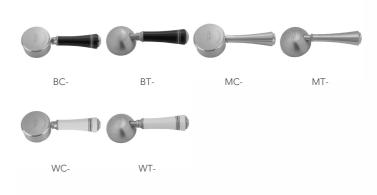

## Pull-Off Spray Deck Mount Single Hole with 8" Swivel Spout with Right Metal Traditional Lever

Model #: 1272-MT-







- Single hole design allows for multiple choices of placement on sink or counter
- Patented pull off spray design

• 8" Pull-off spray swivel spout

- Push/pull spray head diverts from stream to spray
- Silicone nozzles for easy cleaning
- Plastic coated stainless steel hose for easy cleaning
- Built in air gap

**FEATURES:** 

- Lifetime ceramic cartridge
- Perfect addition for bar or pantry sinks
- Requires standard 1 <sup>3</sup>/<sub>8</sub>" -1 <sup>5</sup>/<sub>8</sub>" faucet hole drilling



## **AVAILABLE FINISHES:**

Polished Stainless (PSS) Brushed Stainless (BSS)

## SPECIFICATION DRAWING:



## **AVAILABLE HANDLES:**