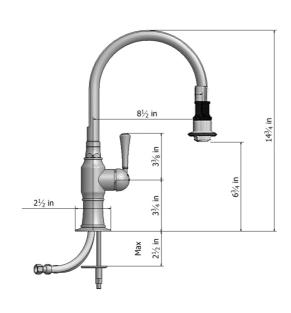

## Pull-Off Spray Deck Mount Single Hole with 8" Swivel Spout with Right Metal Traditional Lever

Model #: 1272-MT-







- Single hole design allows for multiple choices of placement on sink or counter
- Patented pull off spray design

• 8" Pull-off spray swivel spout

- Push/pull spray head diverts from stream to spray
- Silicone nozzles for easy cleaning
- Plastic coated stainless steel hose for easy cleaning
- Built in air gap

**FEATURES:** 

- Lifetime ceramic cartridge
- Perfect addition for bar or pantry sinks
- Requires standard 1 <sup>3</sup>/<sub>8</sub>" -1 <sup>5</sup>/<sub>8</sub>" faucet hole drilling



## **AVAILABLE FINISHES:**

Polished Stainless (PSS) Brushed Stainless (BSS)

## SPECIFICATION DRAWING:



## **AVAILABLE HANDLES:**