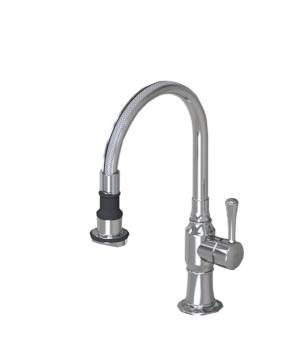

## Pull-Off Spray Deck Mount Single Hole with 8" Swivel Spout with Right Metal Contemporary Lever Model #:1272-MC-

## FEATURES:

- 8" Pull-off spray swivel spout
- Single lever
- Single hole design allows for multiple choices of placement on sink or counter
- Patented pull off spray design
- Push/pull spray head diverts from stream to spray
- Silicone nozzles for easy cleaning
- Plastic coated stainless steel hose for easy cleaning
- Built in air gap
- Lifetime ceramic cartridge
- Perfect addition for bar or pantry sinks
- Requires standard 1 <sup>3</sup>/<sub>8</sub>"-1 <sup>5</sup>/<sub>8</sub>" faucet hole drilling