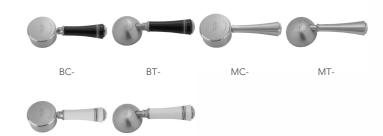

## Pull-Off Spray Deck Mount Single Hole with 8" Swivel Spout with Right Metal Contemporary Lever Model #:1272-MC-

## JACLO Confidence from start to finish."



## FEATURES:

- 8" Pull-off spray swivel spout
- Single lever
- Single hole design allows for multiple choices of placement on sink or counter
- Patented pull off spray design
- Push/pull spray head diverts from stream to spray
- Silicone nozzles for easy cleaning
- Plastic coated stainless steel hose for easy cleaning
- Built in air gap
- Lifetime ceramic cartridge
- Perfect addition for bar or pantry sinks
- Requires standard 1 <sup>3</sup>/<sub>8</sub>"-1 <sup>5</sup>/<sub>8</sub>" faucet hole drilling

AVAILABLE FINISHES: Polished Stainless (PSS) Brushed Stainless (BSS)

SPECIFICATION DRAWING:

## AVAILABLE HANDLES:





WC- WT-