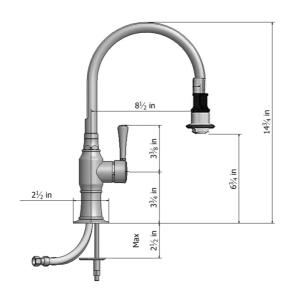

AVAILABLE FINISHES: Polished Stainless (PSS) Brushed Stainless (BSS)

SPECIFICATION DRAWING: