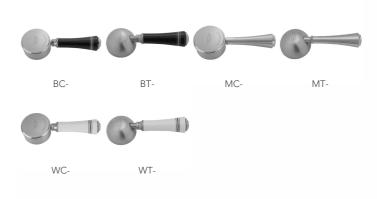

## Pull-Off Spray Deck Mount Single Hole with 8" Swivel Spout with Right

Model #: 1272-BT-





- 8" Pull-off spray swivel spout
- Single lever
- Single hole design allows for multiple choices of placement on sink or counter
- Patented pull off spray design
- Push/pull spray head diverts from stream to spray
- Silicone nozzles for easy cleaning
- Plastic coated stainless steel hose for easy cleaning
- Built in air gap
- Lifetime ceramic cartridge
- Perfect addition for bar or pantry sinks
- Requires standard 1 <sup>3</sup>/<sub>8</sub>"-1 <sup>5</sup>/<sub>8</sub>" faucet hole drilling



## **AVAILABLE FINISHES:**

Polished Stainless (PSS) Brushed Stainless (BSS)

## SPECIFICATION DRAWING:



## **AVAILABLE HANDLES:**