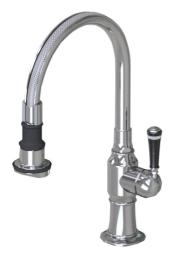

## Pull-Off Spray Deck Mount Single Hole with 8" Swivel Spout with Right

Model #: 1272-BT-

- 8" Pull-off spray swivel spout
- Single lever
- Single hole design allows for multiple choices of placement on sink or counter
- Patented pull off spray design
- Push/pull spray head diverts from stream to spray
- Silicone nozzles for easy cleaning
- Plastic coated stainless steel hose for easy cleaning
- Built in air gap
- Lifetime ceramic cartridge
- Perfect addition for bar or pantry sinks
- Requires standard 1 <sup>3</sup>/<sub>8</sub>"-1 <sup>5</sup>/<sub>8</sub>" faucet hole drilling