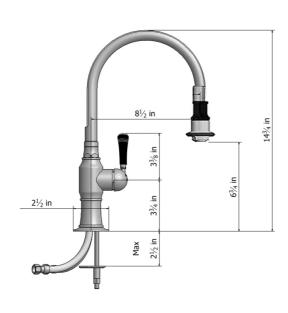

## Pull-Off Spray Deck Mount Single Hole with 8" Swivel Spout with Right

Model #: 1272-BT-





- 8" Pull-off spray swivel spout
- Single lever
- Single hole design allows for multiple choices of placement on sink or counter
- Patented pull off spray design
- Push/pull spray head diverts from stream to spray
- Silicone nozzles for easy cleaning
- Plastic coated stainless steel hose for easy cleaning
- Built in air gap
- Lifetime ceramic cartridge
- Perfect addition for bar or pantry sinks
- Requires standard 1 <sup>3</sup>/<sub>8</sub>"-1 <sup>5</sup>/<sub>8</sub>" faucet hole drilling



## **AVAILABLE FINISHES:**

Polished Stainless (PSS) Brushed Stainless (BSS)

## SPECIFICATION DRAWING:



## **AVAILABLE HANDLES:**