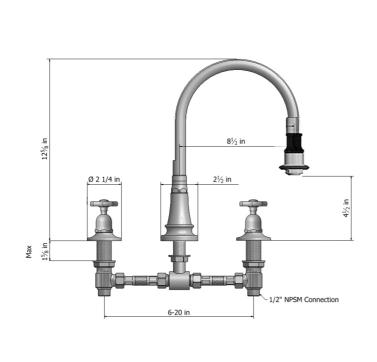

# Pull-Off Spray with 8" Swivel Spout with Metal Wheel



## Model #: 1232-X-



## **FEATURES:**

- 8" Pull-off spray swivel spout
- Patented pull off spray design
- Push/pull spray head diverts from stream to spray
- Silicone nozzles for easy cleaning
- Plastic coated stainless steel hose for easy cleaning
- Built in air gap
- Lifetime quarter turn ceramic cartridge
  Requires standard 1 <sup>3</sup>/<sub>8</sub>"-1 <sup>5</sup>/<sub>8</sub>" faucet hole drilling
- Widespread deck mount

## **AVAILABLE FINISHES:**

Polished Stainless (PSS) Brushed Stainless (BSS)

### SPECIFICATION DRAWING:



### **AVAILABLE HANDLES:**