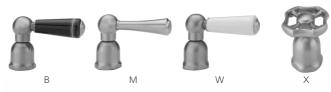

# Pull-Off Spray with 8" Swivel Spout with Metal Wheel



## Model #: 1232-X-



## **FEATURES:**

- 8" Pull-off spray swivel spout
- Patented pull off spray design
- Push/pull spray head diverts from stream to spray
- Silicone nozzles for easy cleaning
- Plastic coated stainless steel hose for easy cleaning
- Built in air gap
- Lifetime quarter turn ceramic cartridge
  Requires standard 1 <sup>3</sup>/<sub>8</sub>"-1 <sup>5</sup>/<sub>8</sub>" faucet hole drilling
- Widespread deck mount

## **AVAILABLE FINISHES:**

Polished Stainless (PSS) Brushed Stainless (BSS)

### SPECIFICATION DRAWING:



### **AVAILABLE HANDLES:**