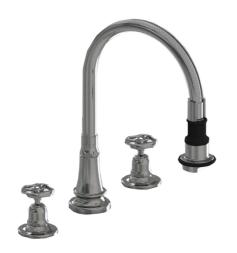

# Pull-Off Spray with 8" Swivel Spout with Metal Wheel

## **FEATURES:**

- 8" Pull-off spray swivel spout
- Patented pull off spray design
- Push/pull spray head diverts from stream to spray
- Silicone nozzles for easy cleaning
- Plastic coated stainless steel hose for easy cleaning
- Built in air gap
- Lifetime quarter turn ceramic cartridge
  Requires standard 1 <sup>3</sup>/<sub>8</sub>"-1 <sup>5</sup>/<sub>8</sub>" faucet hole drilling
- Widespread deck mount