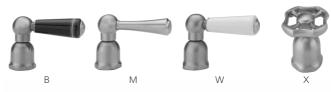

# Pull-Off Spray with 8" Swivel Spout with White Ceramic Lever



## Model #: 1232-W-



### **FEATURES:**

- 8" Pull-off spray swivel spout
- Patented pull off spray design
- Push/pull spray head diverts from stream to spray
- Silicone nozzles for easy cleaning
- Plastic coated stainless steel hose for easy cleaning
- Built in air gap
- Lifetime quarter turn ceramic cartridge
  Requires standard 1 <sup>3</sup>/<sub>8</sub>"-1 <sup>5</sup>/<sub>8</sub>" faucet hole drilling
- Widespread deck mount

## **AVAILABLE FINISHES:**

Polished Stainless (PSS) Brushed Stainless (BSS)

#### SPECIFICATION DRAWING:



# **AVAILABLE HANDLES:**