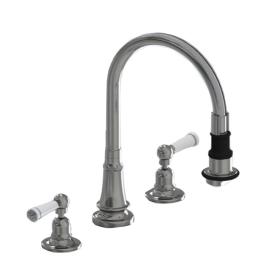

# Pull-Off Spray with 8" Swivel Spout with White Ceramic Lever

### **FEATURES:**

- 8" Pull-off spray swivel spout
- Patented pull off spray design
- Push/pull spray head diverts from stream to spray
- Silicone nozzles for easy cleaning
- Plastic coated stainless steel hose for easy cleaning
- Built in air gap
- Lifetime quarter turn ceramic cartridge
  Requires standard 1 <sup>3</sup>/<sub>8</sub>"-1 <sup>5</sup>/<sub>8</sub>" faucet hole drilling
- Widespread deck mount