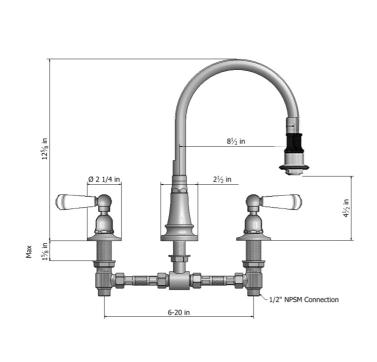

# Pull-Off Spray with 8" Swivel Spout with White Ceramic Lever



## Model #: 1232-W-



### **FEATURES:**

- 8" Pull-off spray swivel spout
- Patented pull off spray design
- Push/pull spray head diverts from stream to spray
- Silicone nozzles for easy cleaning
- Plastic coated stainless steel hose for easy cleaning
- Built in air gap
- Lifetime quarter turn ceramic cartridge
  Requires standard 1 <sup>3</sup>/<sub>8</sub>"-1 <sup>5</sup>/<sub>8</sub>" faucet hole drilling
- Widespread deck mount

## **AVAILABLE FINISHES:**

Polished Stainless (PSS) Brushed Stainless (BSS)

#### SPECIFICATION DRAWING:



# **AVAILABLE HANDLES:**