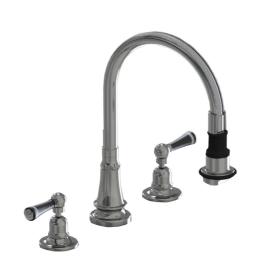

# Pull-Off Spray with 8" Swivel Spout with Black Ceramic Lever

#### **FEATURES:**

- 8" Pull-off spray swivel spout
- Patented pull off spray design
- Push/pull spray head diverts from stream to spray
- Silicone nozzles for easy cleaning
- Plastic coated stainless steel hose for easy cleaning
- Built in air gap
- Lifetime quarter turn ceramic cartridge
  Requires standard 1 <sup>3</sup>/<sub>8</sub>"-1 <sup>5</sup>/<sub>8</sub>" faucet hole drilling
- Widespread deck mount