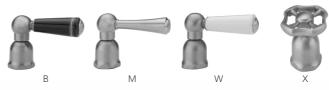

# Pull-Off Spray with 8" Swivel Spout with Black Ceramic Lever



## Model #: 1232-B-



#### **FEATURES:**

- 8" Pull-off spray swivel spout
- Patented pull off spray design
- Push/pull spray head diverts from stream to spray
- Silicone nozzles for easy cleaning
- Plastic coated stainless steel hose for easy cleaning
- Built in air gap
- Lifetime quarter turn ceramic cartridge
  Requires standard 1 <sup>3</sup>/<sub>8</sub>"-1 <sup>5</sup>/<sub>8</sub>" faucet hole drilling
- Widespread deck mount

### **AVAILABLE FINISHES:**

Polished Stainless (PSS) Brushed Stainless (BSS)

#### SPECIFICATION DRAWING:



# **AVAILABLE HANDLES:**