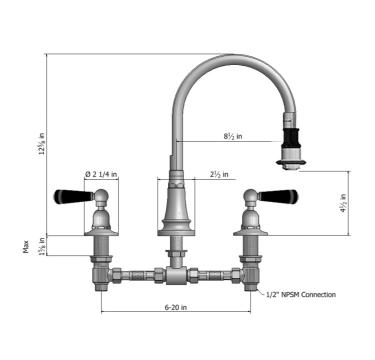

# Pull-Off Spray with 8" Swivel Spout with Black Ceramic Lever



## Model #: 1232-B-



#### **FEATURES:**

- 8" Pull-off spray swivel spout
- Patented pull off spray design
- Push/pull spray head diverts from stream to spray
- Silicone nozzles for easy cleaning
- Plastic coated stainless steel hose for easy cleaning
- Built in air gap
- Lifetime quarter turn ceramic cartridge
  Requires standard 1 <sup>3</sup>/<sub>8</sub>"-1 <sup>5</sup>/<sub>8</sub>" faucet hole drilling
- Widespread deck mount

### **AVAILABLE FINISHES:**

Polished Stainless (PSS) Brushed Stainless (BSS)

#### SPECIFICATION DRAWING:



# **AVAILABLE HANDLES:**