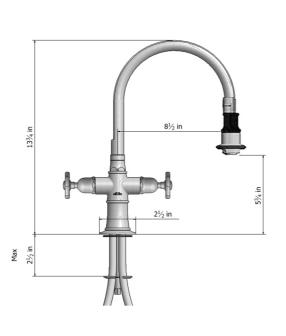

# Single Hole Pull-Off Spray with 8" Swivel Spout with Metal Wheel



## Model #: 1222-X-



### **FEATURES:**

- 8" Pull-off spray swivel spout
- Patented pull off spray design
- Push/pull spray head diverts from stream to spray
- Silicone nozzles for easy cleaning
- Plastic coated stainless steel hose for easy cleaning
- Built in air gap
- Lifetime quarter turn ceramic cartridge
  Requires standard 1 <sup>3</sup>/<sub>8</sub>"-1 <sup>5</sup>/<sub>8</sub>" faucet hole drilling
- Single hole design allows for multiple choices of placement on sink or counter

## **AVAILABLE FINISHES:**

Polished Stainless (PSS) Brushed Stainless (BSS)

### SPECIFICATION DRAWING:



# **AVAILABLE HANDLES:**