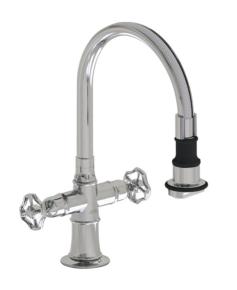

# Single Hole Pull-Off Spray with 8" Swivel Spout with Metal Wheel

### **FEATURES:**

- 8" Pull-off spray swivel spout
- Patented pull off spray design
- Push/pull spray head diverts from stream to spray
- Silicone nozzles for easy cleaning
- Plastic coated stainless steel hose for easy cleaning
- Built in air gap
- Lifetime quarter turn ceramic cartridge
  Requires standard 1 <sup>3</sup>/<sub>8</sub>"-1 <sup>5</sup>/<sub>8</sub>" faucet hole drilling
- Single hole design allows for multiple choices of placement on sink or counter

## **AVAILABLE FINISHES:**

Polished Stainless (PSS) Brushed Stainless (BSS)