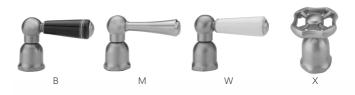

# Single Hole Pull-Off Spray with 8" Swivel Spout with Metal Wheel



## Model #: 1222-X-



### **FEATURES:**

- 8" Pull-off spray swivel spout
- Patented pull off spray design
- Push/pull spray head diverts from stream to spray
- Silicone nozzles for easy cleaning
- Plastic coated stainless steel hose for easy cleaning
- Built in air gap
- Lifetime quarter turn ceramic cartridge
  Requires standard 1 <sup>3</sup>/<sub>8</sub>"-1 <sup>5</sup>/<sub>8</sub>" faucet hole drilling
- Single hole design allows for multiple choices of placement on sink or counter

## **AVAILABLE FINISHES:**

Polished Stainless (PSS) Brushed Stainless (BSS)

### SPECIFICATION DRAWING:



# **AVAILABLE HANDLES:**