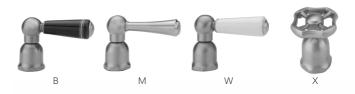

# Single Hole Pull-Off Spray with 8" Swivel Spout with White Ceramic Lever



Model #: 1222-W-



### **FEATURES:**

- 8" Pull-off spray swivel spout
- Patented pull off spray design
- Push/pull spray head diverts from stream to spray
- Silicone nozzles for easy cleaning
- Plastic coated stainless steel hose for easy cleaning
- Built in air gap
- Lifetime quarter turn ceramic cartridge
  Requires standard 1 <sup>3</sup>/<sub>8</sub>"-1 <sup>5</sup>/<sub>8</sub>" faucet hole drilling
- Single hole design allows for multiple choices of placement on sink or counter

## **AVAILABLE FINISHES:**

Polished Stainless (PSS) Brushed Stainless (BSS)

#### SPECIFICATION DRAWING:



# **AVAILABLE HANDLES:**