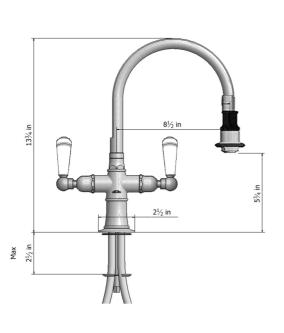

# Single Hole Pull-Off Spray with 8" Swivel Spout with White Ceramic Lever



Model #: 1222-W-



### **FEATURES:**

- 8" Pull-off spray swivel spout
- Patented pull off spray design
- Push/pull spray head diverts from stream to spray
- Silicone nozzles for easy cleaning
- Plastic coated stainless steel hose for easy cleaning
- Built in air gap
- Lifetime quarter turn ceramic cartridge
  Requires standard 1 <sup>3</sup>/<sub>8</sub>"-1 <sup>5</sup>/<sub>8</sub>" faucet hole drilling
- Single hole design allows for multiple choices of placement on sink or counter

## **AVAILABLE FINISHES:**

Polished Stainless (PSS) Brushed Stainless (BSS)

#### SPECIFICATION DRAWING:



# **AVAILABLE HANDLES:**