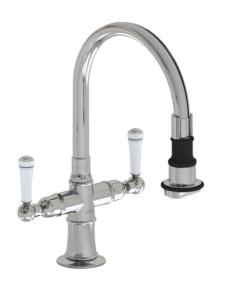

# Single Hole Pull-Off Spray with 8" Swivel Spout with White Ceramic Lever

Model #: 1222-W-

### **FEATURES:**

- 8" Pull-off spray swivel spout
- Patented pull off spray design
- Push/pull spray head diverts from stream to spray
- Silicone nozzles for easy cleaning
- Plastic coated stainless steel hose for easy cleaning
- Built in air gap
- Lifetime quarter turn ceramic cartridge
  Requires standard 1 <sup>3</sup>/<sub>8</sub>"-1 <sup>5</sup>/<sub>8</sub>" faucet hole drilling
- Single hole design allows for multiple choices of placement on sink or counter