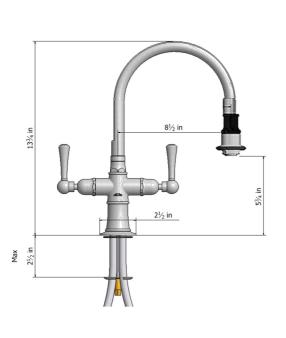

# Single Hole Pull-Off Spray with 8" Swivel Spout with Metal Lever



# Model #: 1222-M-



## **FEATURES:**

- 8" Pull-off spray swivel spout
- Patented pull off spray design
- Push/pull spray head diverts from stream to spray
- Silicone nozzles for easy cleaning
- Plastic coated stainless steel hose for easy cleaning
- Built in air gap
- Lifetime quarter turn ceramic cartridge
  Requires standard 1 <sup>3</sup>/<sub>8</sub>"-1 <sup>5</sup>/<sub>8</sub>" faucet hole drilling
- Single hole design allows for multiple choices of placement on sink or counter

# **AVAILABLE FINISHES:**

Polished Stainless (PSS) Brushed Stainless (BSS)

## SPECIFICATION DRAWING:



## **AVAILABLE HANDLES:**