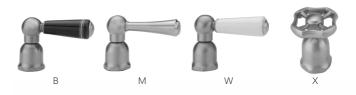

# Single Hole Pull-Off Spray with 8" Swivel Spout with Metal Lever



# Model #: 1222-M-



## **FEATURES:**

- 8" Pull-off spray swivel spout
- Patented pull off spray design
- Push/pull spray head diverts from stream to spray
- Silicone nozzles for easy cleaning
- Plastic coated stainless steel hose for easy cleaning
- Built in air gap
- Lifetime quarter turn ceramic cartridge
  Requires standard 1 <sup>3</sup>/<sub>8</sub>"-1 <sup>5</sup>/<sub>8</sub>" faucet hole drilling
- Single hole design allows for multiple choices of placement on sink or counter

# **AVAILABLE FINISHES:**

Polished Stainless (PSS) Brushed Stainless (BSS)

## SPECIFICATION DRAWING:



## **AVAILABLE HANDLES:**