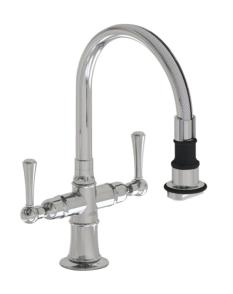

# Single Hole Pull-Off Spray with 8" Swivel Spout with Metal Lever

## **FEATURES:**

- 8" Pull-off spray swivel spout
- Patented pull off spray design
- Push/pull spray head diverts from stream to spray
- Silicone nozzles for easy cleaning
- Plastic coated stainless steel hose for easy cleaning
- Built in air gap
- Lifetime quarter turn ceramic cartridge
  Requires standard 1 <sup>3</sup>/<sub>8</sub>"-1 <sup>5</sup>/<sub>8</sub>" faucet hole drilling
- Single hole design allows for multiple choices of placement on sink or counter