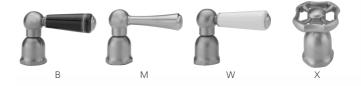

# Single Hole Pull-Off Spray with 8" Swivel Spout with Black Ceramic Lever Model #: 1222-B-

# Confidence from start to finish?



## **FEATURES:**

- 8" Pull-off spray swivel spout
- Patented pull off spray design
- Push/pull spray head diverts from stream to spray
- Silicone nozzles for easy cleaning
- Plastic coated stainless steel hose for easy cleaning
- Built in air gap
- Lifetime quarter turn ceramic cartridge
  Requires standard 1 <sup>3</sup>/<sub>8</sub>"-1 <sup>5</sup>/<sub>8</sub>" faucet hole drilling
- Single hole design allows for multiple choices of placement on sink or counter

**AVAILABLE FINISHES:** Polished Stainless (PSS) Brushed Stainless (BSS)

### SPECIFICATION DRAWING:



### **AVAILABLE HANDLES:**