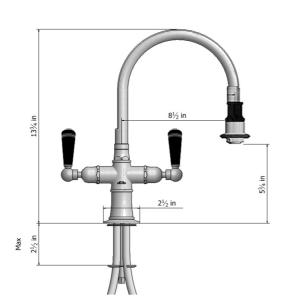

# Single Hole Pull-Off Spray with 8" Swivel Spout with Black Ceramic Lever Model #: 1222-B-

# Confidence from start to finish?



## **FEATURES:**

- 8" Pull-off spray swivel spout
- Patented pull off spray design
- Push/pull spray head diverts from stream to spray
- Silicone nozzles for easy cleaning
- Plastic coated stainless steel hose for easy cleaning
- Built in air gap
- Lifetime quarter turn ceramic cartridge
  Requires standard 1 <sup>3</sup>/<sub>8</sub>"-1 <sup>5</sup>/<sub>8</sub>" faucet hole drilling
- Single hole design allows for multiple choices of placement on sink or counter

**AVAILABLE FINISHES:** Polished Stainless (PSS) Brushed Stainless (BSS)

### SPECIFICATION DRAWING:



### **AVAILABLE HANDLES:**