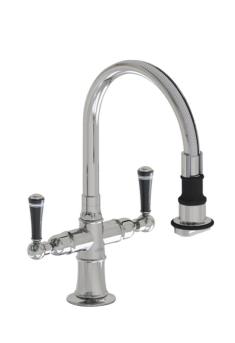

# Single Hole Pull-Off Spray with 8" Swivel Spout with Black Ceramic Lever Model #: 1222-B-

## **FEATURES:**

- 8" Pull-off spray swivel spout
- Patented pull off spray design
- Push/pull spray head diverts from stream to spray
- Silicone nozzles for easy cleaning
- Plastic coated stainless steel hose for easy cleaning
- Built in air gap
- Lifetime quarter turn ceramic cartridge
  Requires standard 1 <sup>3</sup>/<sub>8</sub>"-1 <sup>5</sup>/<sub>8</sub>" faucet hole drilling
- Single hole design allows for multiple choices of placement on sink or counter