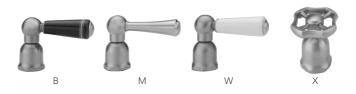

# Deck Mount Pull-Off Spray with 8" Swivel Spout with White Ceramic Lever



Model #: 1215-W-



### **FEATURES:**

- 8" Pull-off spray swivel spout
- Patented pull off spray design
- Push/pull spray head diverts from stream to spray
- Silicone nozzles for easy cleaning
- Plastic coated stainless steel hose for easy cleaning
- Built in air gap
- Lifetime quarter turn ceramic cartridge
  Requires standard 1 <sup>3</sup>/<sub>8</sub>" -1 <sup>5</sup>/<sub>8</sub>" faucet hole

## **AVAILABLE FINISHES:**

Polished Stainless (PSS) Brushed Stainless (BSS)

### SPECIFICATION DRAWING:



# **AVAILABLE HANDLES:**