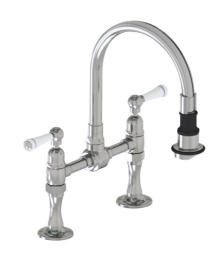

# Deck Mount Pull-Off Spray with 8" Swivel Spout with White Ceramic Lever

Model #: 1215-W-

### **FEATURES:**

- 8" Pull-off spray swivel spout
- Patented pull off spray design
- Push/pull spray head diverts from stream to spray
- Silicone nozzles for easy cleaning
- Plastic coated stainless steel hose for easy cleaning
- Built in air gap
- Lifetime quarter turn ceramic cartridge
  Requires standard 1 <sup>3</sup>/<sub>8</sub>" -1 <sup>5</sup>/<sub>8</sub>" faucet hole