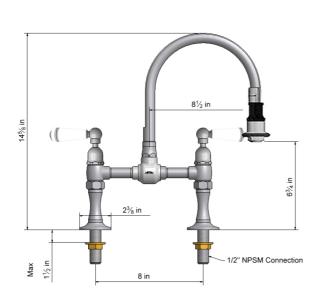

# Deck Mount Pull-Off Spray with 8" Swivel Spout with White Ceramic Lever



Model #: 1215-W-



### **FEATURES:**

- 8" Pull-off spray swivel spout
- Patented pull off spray design
- Push/pull spray head diverts from stream to spray
- Silicone nozzles for easy cleaning
- Plastic coated stainless steel hose for easy cleaning
- Built in air gap
- Lifetime quarter turn ceramic cartridge
  Requires standard 1 <sup>3</sup>/<sub>8</sub>" -1 <sup>5</sup>/<sub>8</sub>" faucet hole

## **AVAILABLE FINISHES:**

Polished Stainless (PSS) Brushed Stainless (BSS)

### SPECIFICATION DRAWING:



# **AVAILABLE HANDLES:**