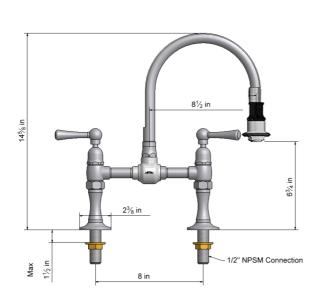

# Deck Mount Pull-Off Spray with 8" Swivel Spout with Metal Lever



## Model #: 1215-M-



### **FEATURES:**

- 8" Pull-off spray swivel spout
- Patented pull off spray design
- Push/pull spray head diverts from stream to spray
  Silicone nozzles for easy cleaning
- Plastic coated stainless steel hose for easy cleaning
- Built in air gap
- Lifetime quarter turn ceramic cartridge
   Requires standard 1 <sup>3</sup>/<sub>8</sub>" -1 <sup>5</sup>/<sub>8</sub>" faucet hole

## **AVAILABLE FINISHES:**

Polished Stainless (PSS) Brushed Stainless (BSS)

### SPECIFICATION DRAWING:



# **AVAILABLE HANDLES:**