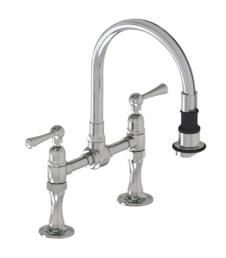

# Deck Mount Pull-Off Spray with 8" Swivel Spout with Metal Lever

### **FEATURES:**

- 8" Pull-off spray swivel spout
- Patented pull off spray design
- Push/pull spray head diverts from stream to spray
  Silicone nozzles for easy cleaning
- Plastic coated stainless steel hose for easy cleaning
- Built in air gap
- Lifetime quarter turn ceramic cartridge
   Requires standard 1 <sup>3</sup>/<sub>8</sub>" -1 <sup>5</sup>/<sub>8</sub>" faucet hole

## **AVAILABLE FINISHES:**

Polished Stainless (PSS) Brushed Stainless (BSS)