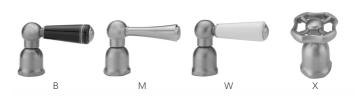

# Deck Mount Pull-Off Spray with 8" Swivel Spout with Metal Lever



## Model #: 1215-M-



### **FEATURES:**

- 8" Pull-off spray swivel spout
- Patented pull off spray design
- Push/pull spray head diverts from stream to spray
  Silicone nozzles for easy cleaning
- Plastic coated stainless steel hose for easy cleaning
- Built in air gap
- Lifetime quarter turn ceramic cartridge
   Requires standard 1 <sup>3</sup>/<sub>8</sub>" -1 <sup>5</sup>/<sub>8</sub>" faucet hole

## **AVAILABLE FINISHES:**

Polished Stainless (PSS) Brushed Stainless (BSS)

### SPECIFICATION DRAWING:



# **AVAILABLE HANDLES:**