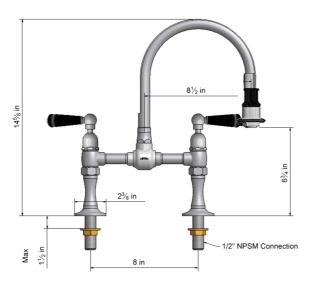

## Deck Mount Pull-Off Spray with 8" Swivel Spout with Black Ceramic Lever Model #: 1215-B-

## Confidence from start to finish?



## **FEATURES:**

- 8" Pull-off spray swivel spout
- Patented pull off spray design
- Push/pull spray head diverts from stream to spray
- Silicone nozzles for easy cleaning
- Plastic coated stainless steel hose for easy cleaning
- Built in air gap

**AVAILABLE HANDLES:** 

- Lifetime quarter turn ceramic cartridge
  Requires standard 1 <sup>3</sup>/<sub>8</sub>"-1 <sup>5</sup>/<sub>8</sub>" faucet hole

**AVAILABLE FINISHES:** Polished Stainless (PSS) Brushed Stainless (BSS)

## SPECIFICATION DRAWING: