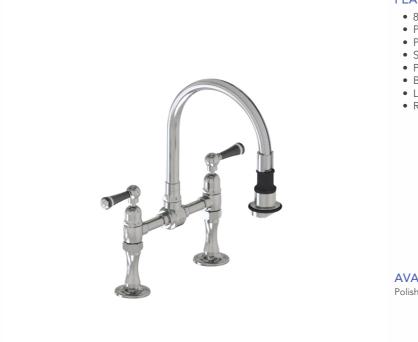

## Deck Mount Pull-Off Spray with 8" Swivel Spout with Black Ceramic Lever Model #: 1215-B-

## **FEATURES:**

- 8" Pull-off spray swivel spout
- Patented pull off spray design
- Push/pull spray head diverts from stream to spray
- Silicone nozzles for easy cleaning
- Plastic coated stainless steel hose for easy cleaning
- Built in air gap