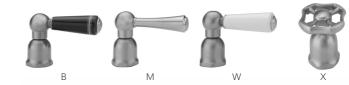

**AVAILABLE HANDLES:** 

- Lifetime quarter turn ceramic cartridge
  Requires standard 1 <sup>3</sup>/<sub>8</sub>"-1 <sup>5</sup>/<sub>8</sub>" faucet hole

**AVAILABLE FINISHES:** Polished Stainless (PSS) Brushed Stainless (BSS)